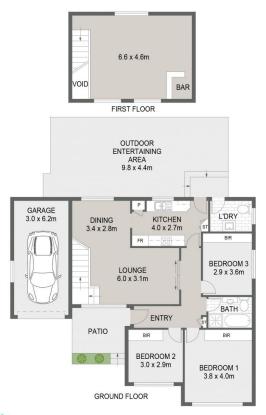

## 14 Shoalhaven Road Sylvania Waters NSW

Offered for the first time in sixty years, is this lovingly maintained family home, sitting on a generous wide block located in the heart of Sylvania Waters. Perfectly proportioned, this deceased estate offers three good sized bedrooms all with built-ins, a combined lounge dining and an updated kitchen. The family bathroom includes a separate bath and shower and is in excellent original condition. Upstairs is a large second living area, great to use as an office or teenage retreat with future potential for conversion into an additional two bedrooms. Off the kitchen is an undercover entertaining area with level, grassy lawn and side access. The single LUG offers additional storage options whilst the double under cover carport provides covered off street parking. With endless potential, for those with a vision, including knock down and