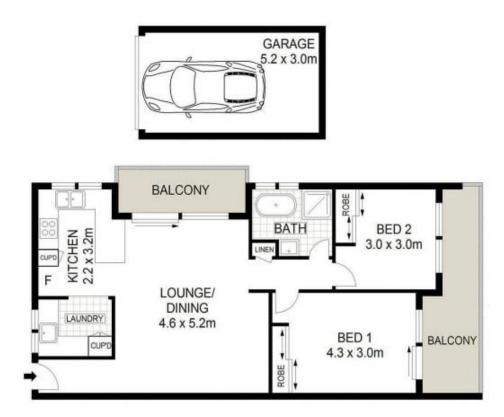

## For full version visit the website

Address : 11/13-15 Clyde Street, CRONULLA

DISCLAIMER: THIS IS FOR ILLUSTRATIVE PURPOSES ONLY, ALL DIMENSIONS ARE APPROXIMATE AND IT DOES NOT CONSTITUTE PART OF ANY LEGAL DOCUMENTS.