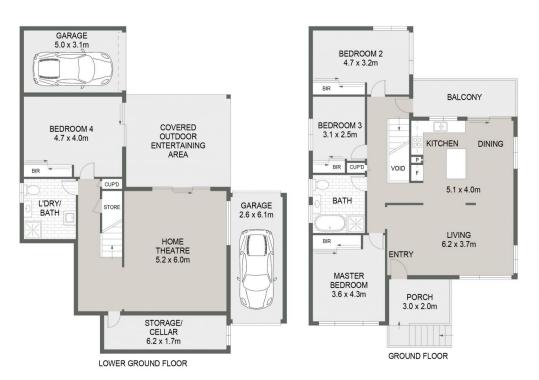

## 301 Princes Highway Sylvania NSW

Set back from the highway with access from a safe slip road, this modern family home offers an abundance of options for living and entertaining. The upper level of this lovely home is well proportioned with its airy open plan living, modern kitchen, three good sized bedrooms and huge family bathroom. But what makes this space fabulous is the enviable entertainer's balcony providing gorgeous water views and west facing sun sets for year-round entertaining. Downstairs you will find an additional air conditioned fourth bedroom, second renovated bathroom and huge tiled rumpus leading onto a sunny level lawn and spa pool. The storage in this home is exceptional as the backyard houses an additional garage to keep everything out of sight and picture perfect. Offering so much more than meets the eye, this excellent family home

## 4 🚐 2 📛 2 🖨

Type : House

Price : Contact Agent Land Size : 562.7 sqm

View : https://www.greigproperty.com/sale/nsw/sut

herland/sylvania/residential/house/8120625

David Greig 0414666559

Aaron Dunn 0414666559