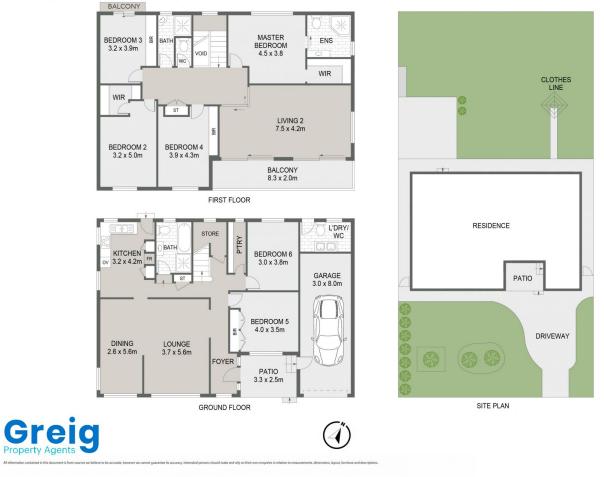

## 99 Belgrave Esplanade Sylvania Waters NSW

Proudly sitting in the desirable Sylvania Waters is this much loved two storey, family home. In original but very tidy condition, this home offers no less than five large bedrooms plus additional sixth bedroom/study, three bathrooms, formal lounge/dining, eat in kitchen and oversized, air conditioned family room with balcony. Situated on a level block with an 18m frontage, this home also offers a LUG with additional storage, off street parking for two cars and a very large, North facing rear garden. Located just four minutes drive from Southgate Shopping Centre, this home offers many opportunities, you just have to pick the one that is right for you.

- Level North facing yard with an 18m frontage

- Five large bedrooms with additional sixth bedroom/study