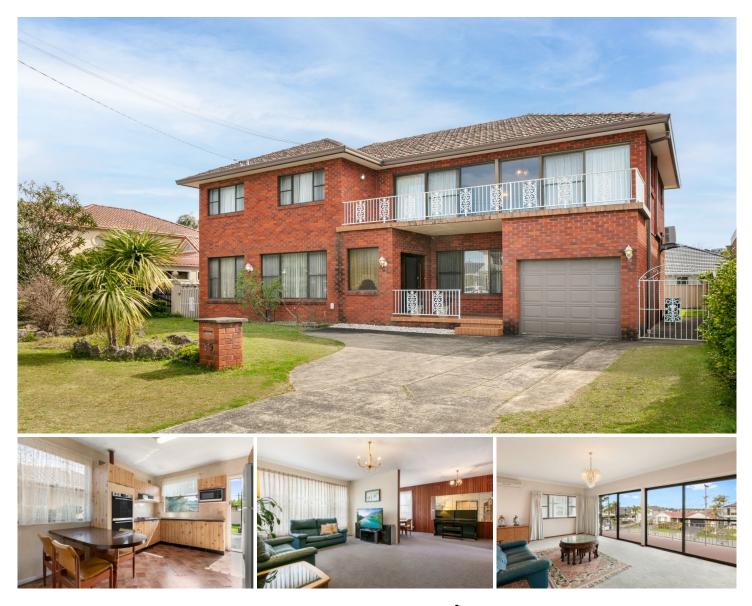

## 99 Belgrave Esplanade Sylvania Waters NSW

Proudly sitting in the desirable Sylvania Waters is this much loved two storey, family home. In original but very tidy condition, this home offers no less than five large bedrooms plus additional sixth bedroom/study, three bathrooms, formal lounge/dining, eat in kitchen and oversized, air conditioned family room with balcony. Situated on a level block with an 18m frontage, this home also offers a LUG with additional storage, off street parking for two cars and a very large, North facing rear garden. Located just four minutes drive from Southgate Shopping Centre, this home offers many opportunities, you just have to pick the one that is right for you.

- Level North facing yard with an 18m frontage

- Five large bedrooms with additional sixth bedroom/study

## For full version visit the website

| 6 🍋 | 3 🚆 | 2 🛱 |
|-----|-----|-----|
|-----|-----|-----|

| Туре  | : House             |
|-------|---------------------|
| Price | : Guide \$2,000,000 |
|       |                     |