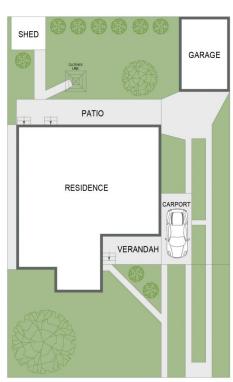

## 142 The Boulevarde Caringbah NSW

This perfectly formed, almost original brick home situated on the cusp of Caringbah is a great opportunity to secure an address in the highly coveted Sutherland Shire. On a flat block with an 19m wide frontage, this home offers three bedrooms, one and a half bathrooms and two good sized living areas. The eat in kitchen is a perfectly preserved step back in time and the side drive, covered carport and oversized full brick garage offer ample storage and parking options. With a lick of paint and a little imagination, this home could be the foothold you've been looking for.

- Flat, North facing 19m wide block
- Two very large front bedrooms plus third single bedroom, ideal for working from home
- Formal front living room

For full version visit the website