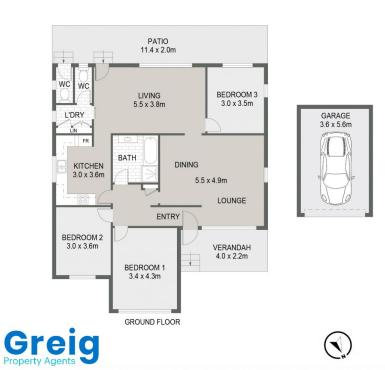

## 142 The Boulevarde Caringbah NSW

This perfectly formed, almost original brick home situated on the cusp of Caringbah is a great opportunity to secure an address in the highly coveted Sutherland Shire. On a flat block with an 19m wide frontage, this home offers three bedrooms, one and a half bathrooms and two good sized living areas. The eat in kitchen is a perfectly preserved step back in time and the side drive, covered carport and oversized full brick garage offer ample storage and parking options. With a lick of paint and a little imagination, this home could be the foothold you've been looking for.

- Flat, North facing 19m wide block
- Two very large front bedrooms plus third single bedroom, ideal for working from home
- Formal front living room

For full version visit the website