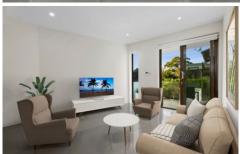

## 7/32-36 Princes Highway Sylvania NSW

With a focus on easy and convenient living, this stunning apartment has been designed to take full advantage of its convenient position with uninterrupted water and city skyline views across a sun soaked northerly aspect. This apartment offers two bedrooms both with built-ins, two bathrooms and a modern kitchen with granite benchtop and stainless-steel appliances. The open plan living leads directly out onto a balcony where you can capture the views as you sip on your morning coffee.

- Two bedrooms, both with built-in wardrobes, master with ensuite
- Open plan living with access onto the terrace
- Chef's kitchen with dishwasher, high gloss cabinets & stainless steel appliances

2 🗀 2 🔓 1 🖨