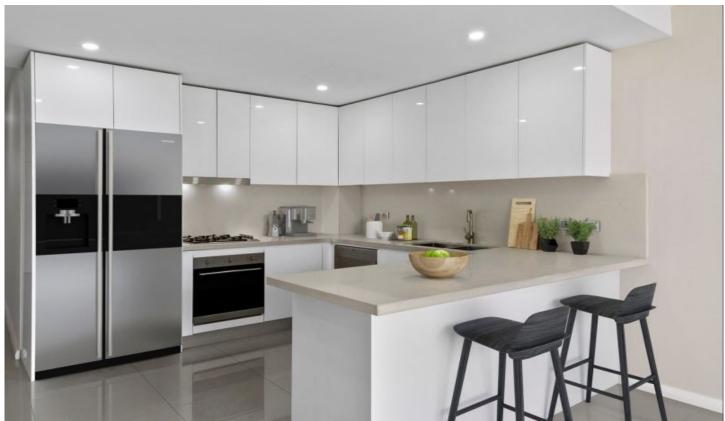

## 7/32-36 Princes Highway Sylvania NSW

With a focus on easy and convenient living, this stunning apartment has been designed to take full advantage of its convenient position with uninterrupted water and city skyline views across a sun soaked northerly aspect. This apartment offers two bedrooms both with built-ins, two bathrooms and a modern kitchen with granite benchtop and stainless-steel appliances. The open plan living leads directly out onto a balcony where you can capture the views as you sip on your morning coffee.

- Two bedrooms, both with built-in wardrobes, master with ensuite
- Open plan living with access onto the terrace
- Chef's kitchen with dishwasher, high gloss cabinets & stainless steel appliances

2 🗀 2 🔓 1 🖨