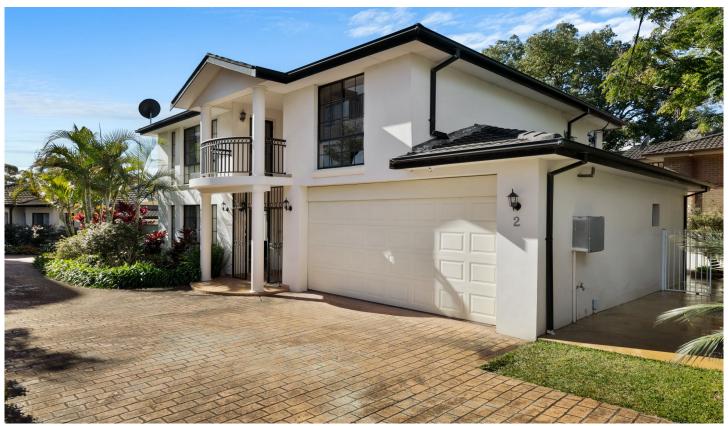

## 2/7 Pinnacle Street Miranda NSW

Scheduled Online Auction on Wednesday24th July, 2024 @5.00pm. Contact Agent for registration details.

Nestled perfectly between Miranda and Gymea is this oversized, extremely well maintained freestanding duplex. With size on its side, it offers three extremely large bedrooms, main with sun drenched balcony, ensuite and walk in robe, two very sizeable livings areas and an air-conditioned open plan lounge dining with even more space for a dedicated study nook. In addition is a huge eat in kitchen with tidy appliances, abundant storage and granite benchtop. Outside you will find a surprisingly private, north facing wrap around back garden with large covered entertaining and side access for off street storage. This home also offers a double lock up garage with internal access and a secure front entry. If it's size you're after, this is the one for you.