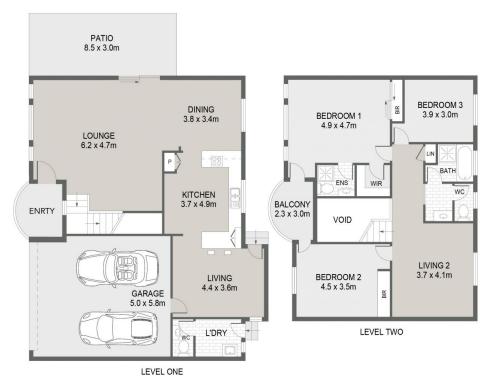

## 2/7 Pinnacle Street Miranda NSW

Scheduled Online Auction on Wednesday24th July, 2024 @5.00pm. Contact Agent for registration details.

Nestled perfectly between Miranda and Gymea is this oversized, extremely well maintained freestanding duplex. With size on its side, it offers three extremely large bedrooms, main with sun drenched balcony, ensuite and walk in robe, two very sizeable livings areas and an air-conditioned open plan lounge dining with even more space for a dedicated study nook. In addition is a huge eat in kitchen with tidy appliances, abundant storage and granite benchtop. Outside you will find a surprisingly private, north facing wrap around back garden with large covered entertaining and side access for off street storage. This home also offers a double lock up garage with internal access and a secure front entry. If it's size you're after, this is the one for you.