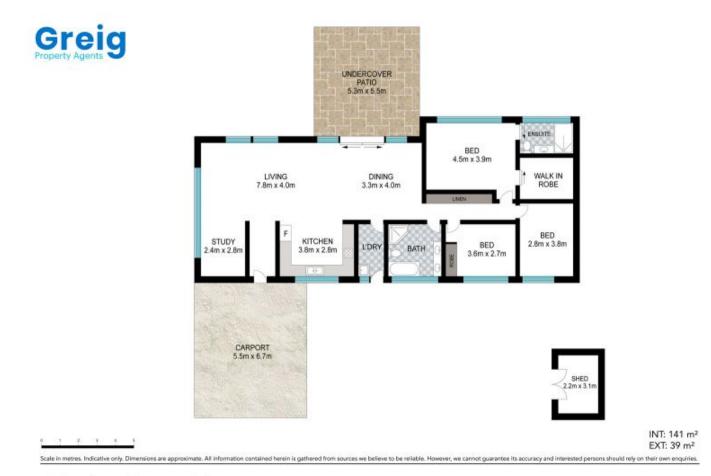

- Three bedrooms two with built-ins
- Master with ensuite and walk-in robe
- Generous living space with flexible configuration
- Family sized kitchen with new dishwasher
- Large main bathroom
- Covered alfresco
- Stunning timber floorboards in living areas
- Ample storage
- Ducted air conditioning and downlights throughout
- Home Alarm System