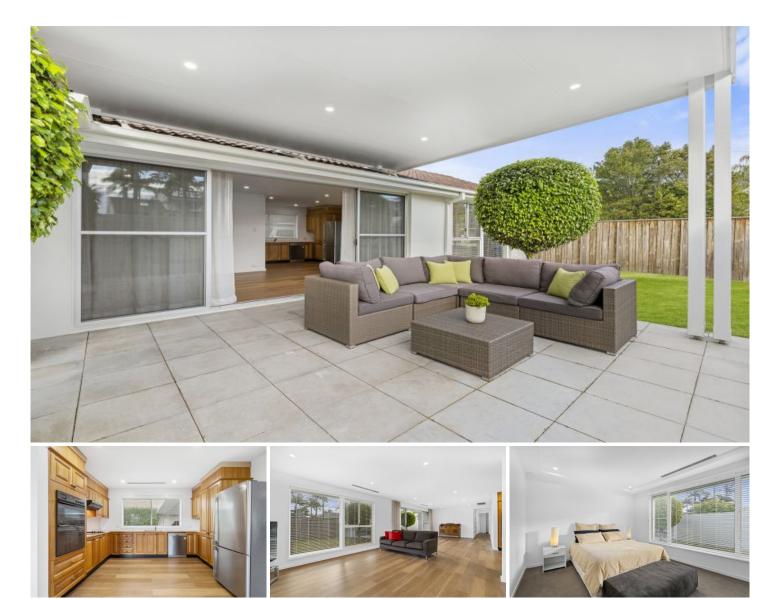

## **19 Cordeaux Crescent Sylvania Waters NSW**

Nestled in the sought after location of Sylvania Waters, this recently renovated single-level home has the perfect blend of modern comfort and privacy. Bright sun-lit interiors, large open plan living and the choice of two alfresco areas perfect for entertaining or relaxing. Quiet location just moments from café's, shops and schools.

- Three bedrooms two with built-ins
- Master with ensuite and walk-in robe
- Generous living space with flexible configuration
- Family sized kitchen with new dishwasher
- Large main bathroom
- Covered alfresco
- Stunning timber floorboards in living areas
- Ample storage
- Ducted air conditioning and downlights throughout
- Home Alarm System