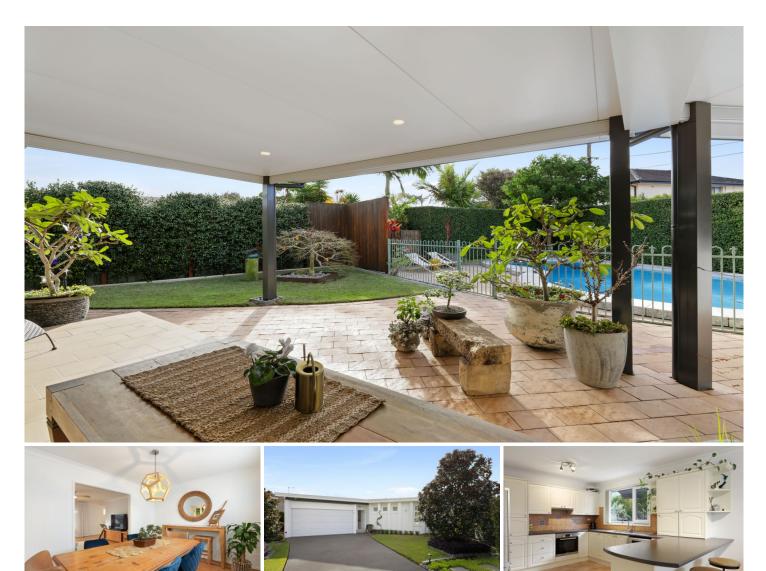

## **1 Wollondilly Place Sylvania Waters NSW**

Nestled in a peaceful cul-de-sac location, this beautiful single-storey home with exceptional street appeal ticks all the boxes. Neat as a pin, this classic residence offers three bedrooms all with built-ins and a large formal dining room which flows into the lovely open plan living. A clean and tidy eat-in kitchen with modern stainless steel Bosch appliances, granite benchtop and excellent storage make entertaining a breeze. Making the most of its private North Easterly aspect is a huge undercover entertaining area which leads straight onto a flat grassy lawn and immaculate inground pool. A true family home in a central, convenient location makes this property a must to inspect.

- Immaculately presented three bedrooms all with built-ins, ceiling fan in main