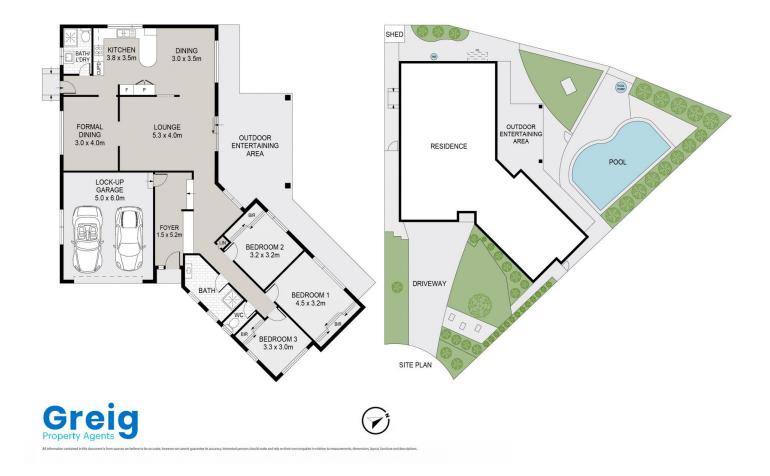

## **1 Wollondilly Place Sylvania Waters NSW**

Nestled in a peaceful cul-de-sac location, this beautiful single-storey home with exceptional street appeal ticks all the boxes. Neat as a pin, this classic residence offers three bedrooms all with built-ins and a large formal dining room which flows into the lovely open plan living. A clean and tidy eat-in kitchen with modern stainless steel Bosch appliances, granite benchtop and excellent storage make entertaining a breeze. Making the most of its private North Easterly aspect is a huge undercover entertaining area which leads straight onto a flat grassy lawn and immaculate inground pool. A true family home in a central, convenient location makes this property a must to inspect.

## 3 🛤 2 🚔 2 🚘

- Type : House
- Land Size : 556.4 sqm View : https://www
  - : https://www.greigproperty.com/sale/nsw/sut herland/sylvania-waters/residential/house/8 068456

David Greig 0414666559