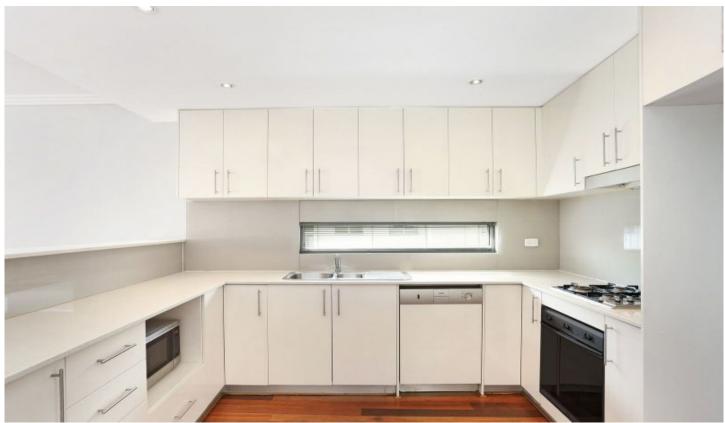

- Two good sized bedrooms with built-in wardrobes; master with ensuite
- North facing courtyard with ample room for entertaining
- Sun-drenched living area with highlight windows
- Large modern kitchen with stone benchtops, gas cooking and dishwasher
- Additional study area
- Main bathroom with bath
- Separate internal laundry
- Solid timber flooring; ducted air conditioning