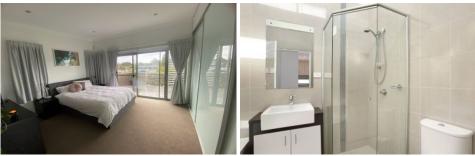

- Two good sized bedrooms with built-in wardrobes; master with ensuite
- North facing courtyard with ample room for entertaining
- Sun-drenched living area with highlight windows
- Large modern kitchen with stone benchtops, gas cooking and dishwasher
- Additional study area
- Main bathroom with bath
- Separate internal laundry
- Solid timber flooring; ducted air conditioning