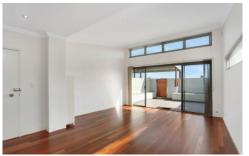

- Two good sized bedrooms with built-in wardrobes; master with ensuite
- North facing courtyard with ample room for entertaining
- Sun-drenched living area with highlight windows
- Large modern kitchen with stone benchtops, gas cooking and dishwasher
- Additional study area
- Main bathroom with bath
- Separate internal laundry
- Solid timber flooring; ducted air conditioning