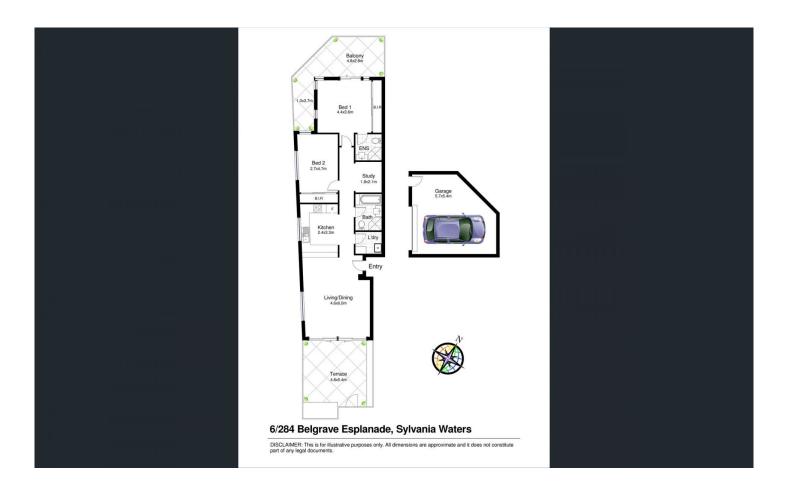

## 6/284 Belgrave Esplanade Sylvania Waters NSW

This apartment truly ticks all the boxes! A bright and modern two bedroom apartment in a boutique security complex, set amongst a vibrant shopping village in the coveted suburb of Sylvania Waters.

- Two good sized bedrooms with built-in wardrobes; master with ensuite
- North facing courtyard with ample room for entertaining
- Sun-drenched living area with highlight windows
- Large modern kitchen with stone benchtops, gas cooking and dishwasher
- Additional study area
- Main bathroom with bath
- Separate internal laundry
- Solid timber flooring; ducted air conditioning