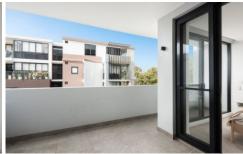

- Fourth floor setting in a security complex, lift access, basement parking
- Ducted air-conditioning and ample storage choices throughout
- Floating timber floors and contemporary finishes compliment the open plan layout
- Inviting living room extends to the entertainer's balcony
- Versatile study space or seperate dining room with storage options
- Gourmet kitchen with stainless steel appliances, gas cooking