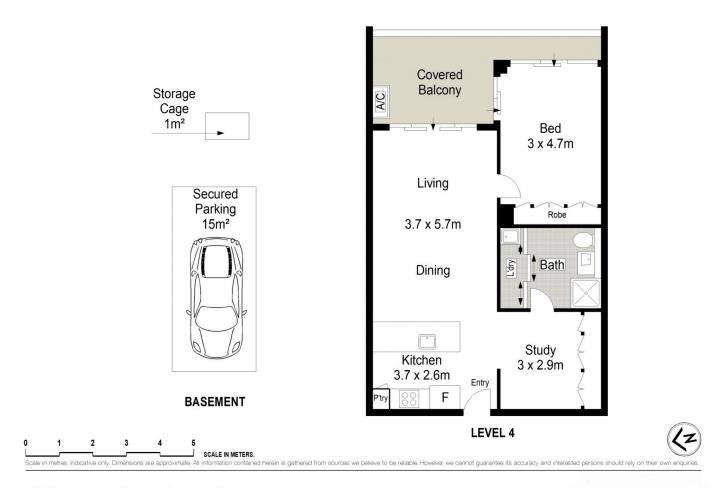

## 402/34 Railway Crescent Jannali NSW

Defining sophistication in an elevated position, this exclusive apartment is an ideal setting of stylishly appointed interiors with an enviably convenient location. Remarkably presented and light filled throughout within the Union Place Hotel development.

- Fourth floor setting in a security complex, lift access, basement parking
- Ducted air-conditioning and ample storage choices throughout
- Floating timber floors and contemporary finishes compliment the open plan layout
- Inviting living room extends to the entertainer's balcony
- Versatile study space or seperate dining room with storage options
- Gourmet kitchen with stainless steel appliances, gas cooking