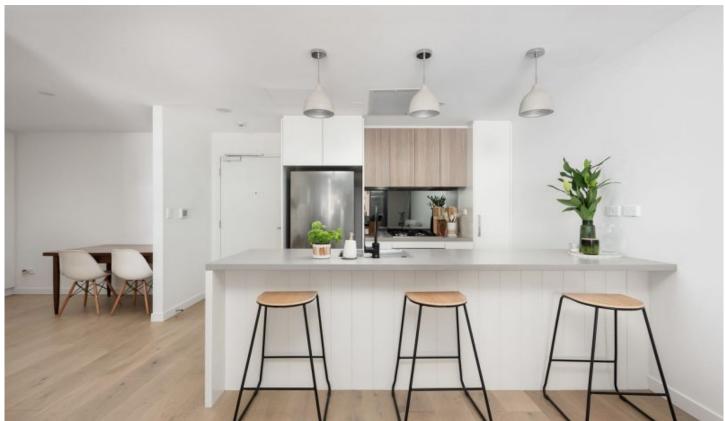

- Fourth floor setting in a security complex, lift access, basement parking
- Ducted air-conditioning and ample storage choices throughout
- Floating timber floors and contemporary finishes compliment the open plan layout
- Inviting living room extends to the entertainer's balcony
- Versatile study space or seperate dining room with storage options
- Gourmet kitchen with stainless steel appliances, gas cooking