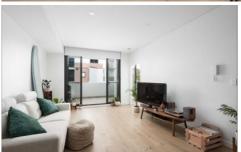

- Fourth floor setting in a security complex, lift access, basement parking
- Ducted air-conditioning and ample storage choices throughout
- Floating timber floors and contemporary finishes compliment the open plan layout
- Inviting living room extends to the entertainer's balcony
- Versatile study space or seperate dining room with storage options
- Gourmet kitchen with stainless steel appliances, gas cooking