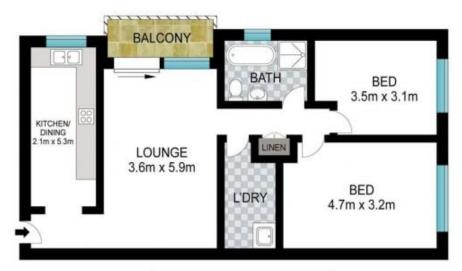

## 16/54-58 Port Hacking Road Sylvania NSW

This two bedroom unit offers a large living area with near new carpets, internal laundry and a lock up garage. Located at the back of the complex, the unit is quiet with little disturbance. A short distance to Southgate Shopping Centre, public transport and local schools.

- Two generous sized bedrooms, both with built in robes
- Combined lounge and dining
- Bathroom with separate shower and bath
- Internal laundry and balcony with pleasant leafy outlook
- Single lock up garage
- Short walk to bus stop and Southgate Shopping Centre

2 🕮 1 🚔 1 🖨

**View:** https://www.greigproperty.com/lease/nsw/sutherland/sylvania/residential/unit/8041728

**Jodie Greig** 0414666559

0 1 2 3 4 5

INT: 72 m<sup>2</sup> EXT: 3 m<sup>2</sup>

Scale in metres. Indicative only. Dimensions are approximate. All information contained herein is gathered from sources we believe to be reliable. However, we cannot guarantee its accuracy and interested persons should rely on their own enquiries.