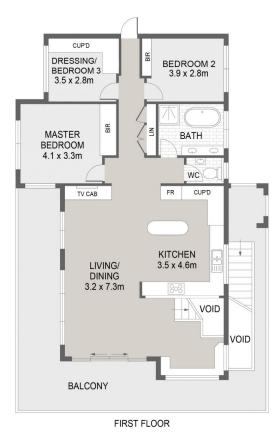

## 3 Evelyn Street North Sylvania NSW

Sitting proudly on the elevated side of Evelyn Street North, this newly renovated home takes everything to the next level! From the wide board herringbone hardwood floors to the bespoke marble kitchen with gold accents, you will be living in six-star luxury every day of the week. The large open plan living and dining allow for inspired everyday living, as you admire the sweeping north facing water views through floor to ceiling windows which open grandly onto a full-length sun-drenched balcony. The beautiful outdoor area begs to continue the theme of an entertainer's paradise with raised decking, level sunny lawn and tropical landscaping for maximum appeal and minimum maintenance. Full home automation including window coverings and video security allow effortless peace of mind.