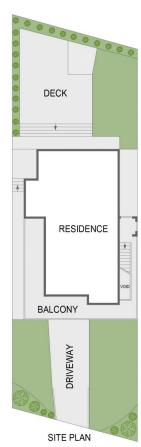

## 3 Evelyn Street North Sylvania NSW

Sitting proudly on the elevated side of Evelyn Street North, this newly renovated home takes everything to the next level! From the wide board herringbone hardwood floors to the bespoke marble kitchen with gold accents, you will be living in six-star luxury every day of the week. The large open plan living and dining allow for inspired everyday living, as you admire the sweeping north facing water views through floor to ceiling windows which open grandly onto a full-length sun-drenched balcony. The beautiful outdoor area begs to continue the theme of an entertainer's paradise with raised decking, level sunny lawn and tropical landscaping for maximum appeal and minimum maintenance. Full home automation including window coverings and video security allow effortless peace of mind.