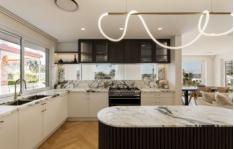

## 3 Evelyn Street North Sylvania NSW

Sitting proudly on the elevated side of Evelyn Street North, this newly renovated home takes everything to the next level! From the wide board herringbone hardwood floors to the bespoke marble kitchen with gold accents, you will be living in six-star luxury every day of the week. The large open plan living and dining allow for inspired everyday living, as you admire the sweeping north facing water views through floor to ceiling windows which open grandly onto a full-length sun-drenched balcony. The beautiful outdoor area begs to continue the theme of an entertainer's paradise with raised decking, level sunny lawn and tropical landscaping for maximum appeal and minimum maintenance. Full home automation including window coverings and video security allow effortless peace of mind.