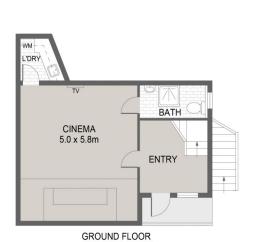

## 3 Evelyn Street North Sylvania NSW

Sitting proudly on the elevated side of Evelyn Street North, this newly renovated home takes everything to the next level! From the wide board herringbone hardwood floors to the bespoke marble kitchen with gold accents, you will be living in six-star luxury every day of the week. The large open plan living and dining allow for inspired everyday living, as you admire the sweeping north facing water views through floor to ceiling windows which open grandly onto a full-length sun-drenched balcony. The beautiful outdoor area begs to continue the theme of an entertainer's paradise with raised decking, level sunny lawn and tropical landscaping for maximum appeal and minimum maintenance. Full home automation including window coverings and video security allow effortless peace of mind.