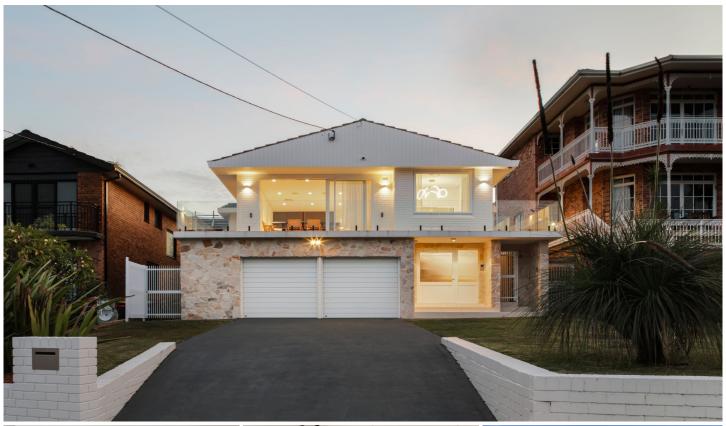

## 3 Evelyn Street North Sylvania NSW

Sitting proudly on the elevated side of Evelyn Street North, this newly renovated home takes everything to the next level! From the wide board herringbone hardwood floors to the bespoke marble kitchen with gold accents, you will be living in six-star luxury every day of the week. The large open plan living and dining allow for inspired everyday living, as you admire the sweeping north facing water views through floor to ceiling windows which open grandly onto a full-length sun-drenched balcony. The beautiful outdoor area begs to continue the theme of an entertainer's paradise with raised decking, level sunny lawn and tropical landscaping for maximum appeal and minimum maintenance. Full home automation including window coverings and video security allow effortless peace of mind.