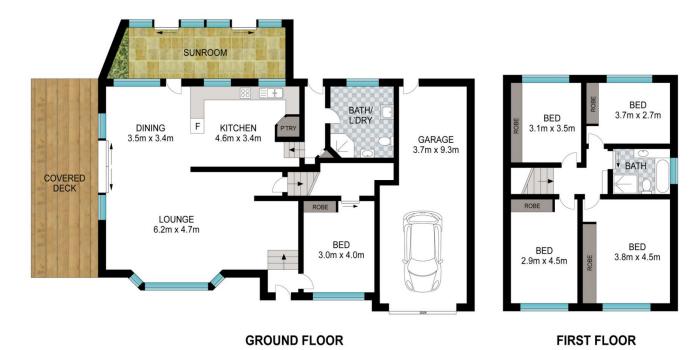

5 🕮 2 📛 1 🖨

Type: House

**View :** https://www.greigproperty.com/lease/nsw/sutherl and/sylvania-waters/residential/house/7995987

Jodie Greig 0447 302 270

For full version visit the website

EXT: 38 m<sup>2</sup> Scale in metres. Indicative only. Dimensions are approximate. All information contained herein is gathered from sources we believe to be reliable. However, we cannot guarantee its accuracy and interested persons should rely on their own enquiries.

INT: 210 m<sup>2</sup>

3 Bogan Avenue, Sylvania Waters