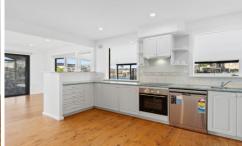

## 3 Bogan Avenue Sylvania Waters NSW

This freshly painted double storey home presents a fantastic waterfront opportunity. Offering open plan living with five bedrooms, oversized kitchen, modern renovated bathroom, huge covered outdoor entertaining area and inground swimming pool, this large west facing block looking down the canals of Sylvania Waters is your chance to live the dream.