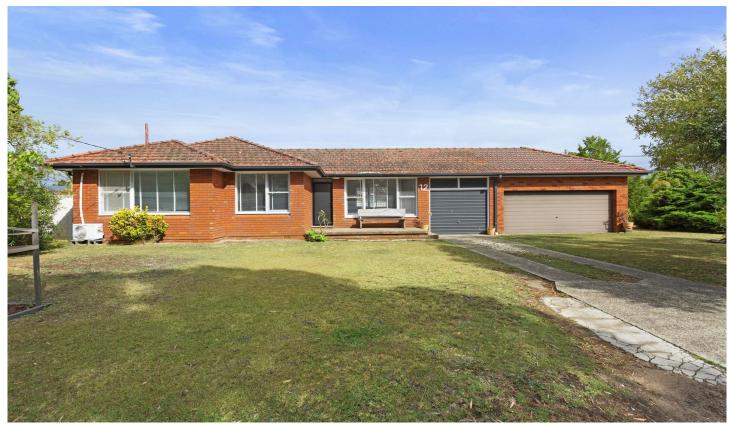

## 12 Bellinger Place Sylvania Waters NSW

Situated on a desirable corner position in a quiet cul-de-sac, this comfortable brick home is lovely as is, or ripe to personalise or redevelop (STCA). It provides a lifestyle of convenience in an established waterside community close to schools, village shops and cafes.

- Level corner block of 613sqm
- Light filled living/dining areas complete with elegant timber floors
- Easy access to low maintenance, private sun drenched rear
- Spacious kitchen features electric appliances, ample storage
- Three good size bedrooms, bathroom has bath and new shower
- Air conditioned master, ceiling fans, contemporary tones
- Secure triple lock-up garage, additional driveway parking