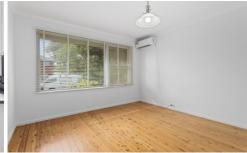

- Level corner block of 613sqm
- Light filled living/dining areas complete with elegant timber floors
- Easy access to low maintenance, private sun drenched rear
- Spacious kitchen features electric appliances, ample storage
- Three good size bedrooms, bathroom has bath and new shower
- Air conditioned master, ceiling fans, contemporary tones
- Secure triple lock-up garage, additional driveway parking