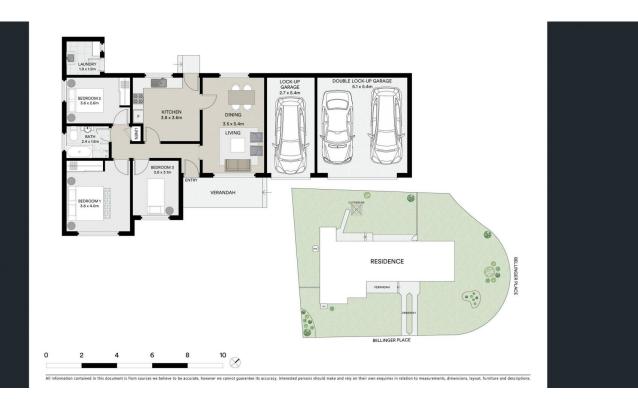

## 12 Bellinger Place Sylvania Waters NSW

Situated on a desirable corner position in a quiet cul-de-sac, this comfortable brick home is lovely as is, or ripe to personalise or redevelop (STCA). It provides a lifestyle of convenience in an established waterside community close to schools, village shops and cafes.

- Level corner block of 613sqm
- Light filled living/dining areas complete with elegant timber floors
- Easy access to low maintenance, private sun drenched rear
- Spacious kitchen features electric appliances, ample storage
- Three good size bedrooms, bathroom has bath and new shower
- Air conditioned master, ceiling fans, contemporary tones
- Secure triple lock-up garage, additional driveway parking

3 🕮 1 🚆 3 🚍

**Price** : \$ 1,790,000 **Land Size** : 613.4 sgm

**View**: https://www.greigproperty.com/sale/nsw/sut

herland/sylvania-waters/residential/house/7 994319

**David Greig 0414666559** 

**Aaron Dunn 0414666559** 