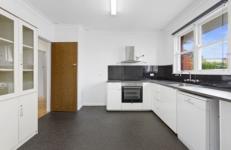

- Level corner block of 613sqm
- Light filled living/dining areas complete with elegant timber floors
- Easy access to low maintenance, private sun drenched rear
- Spacious kitchen features electric appliances, ample storage
- Three good size bedrooms, bathroom has bath and new shower
- Air conditioned master, ceiling fans, contemporary tones
- Secure triple lock-up garage, additional driveway parking