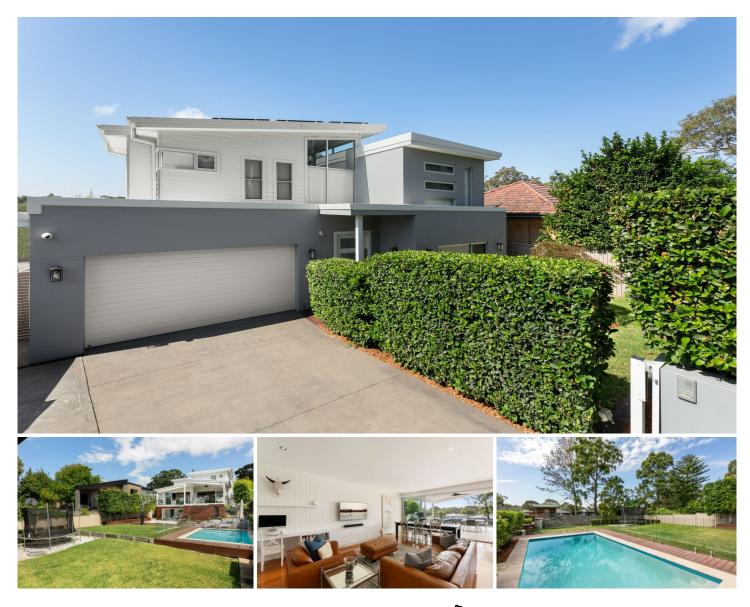

## 16 Attunga Road Yowie Bay NSW

With its highly flexible layout, sophisticated interiors and grand land size this impressive family home is hard to beat. Designed with entertaining in mind, this oversized residence will appeal to growing families looking for their forever home. Offering exceptional versatility this home offers five large bedrooms and four spa like bathrooms, a huge entertainer's kitchen, open plan combined lounge/dining and additional TV room. Complementing its elevated position, is the recently added downstairs rumpus providing the opportunity for on-grade poolside entertaining, or separate in-law accommodation complete with kitchenette, combined living, separate study, bedroom area, bathroom and its own external access. Along with its North facing, tiled inground pool, level park like grounds, built-in basketball facilities and sauna, you'll never have to leave!

## 5 🛤 4 🚔 2 🚘

Land Size : 853.6 sqm

View

: https://www.greigproperty.com/sale/nsw/sut herland/yowie-bay/residential/house/797396

David Greig 0414666559