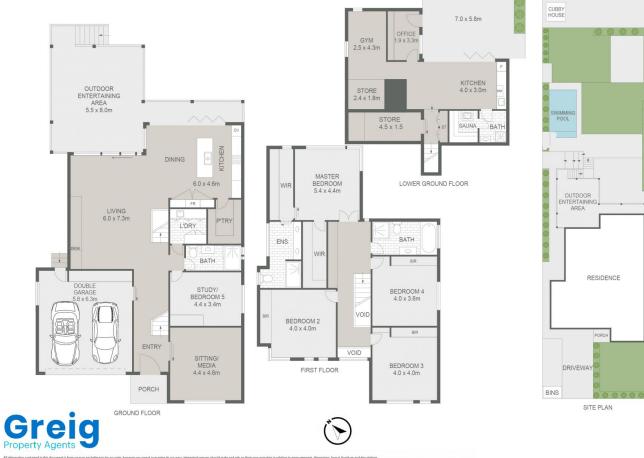

## 16 Attunga Road Yowie Bay NSW

With its highly flexible layout, sophisticated interiors and grand land size this impressive family home is hard to beat. Designed with entertaining in mind, this oversized residence will appeal to growing families looking for their forever home. Offering exceptional versatility this home offers five large bedrooms and four spa like bathrooms, a huge entertainer's kitchen, open plan combined lounge/dining and additional TV room. Complementing its elevated position, is the recently added downstairs rumpus providing the opportunity for on-grade poolside entertaining, or separate in-law accommodation complete with kitchenette, combined living, separate study, bedroom area, bathroom and its own external access. Along with its North facing, tiled inground pool, level park like grounds, built-in basketball facilities and sauna, you'll never have to leave!

## 5 🛤 4 🚔 2 🚘

Land Size : 853.6 sqm

View

: https://www.greigproperty.com/sale/nsw/sut herland/yowie-bay/residential/house/797396

David Greig 0414666559