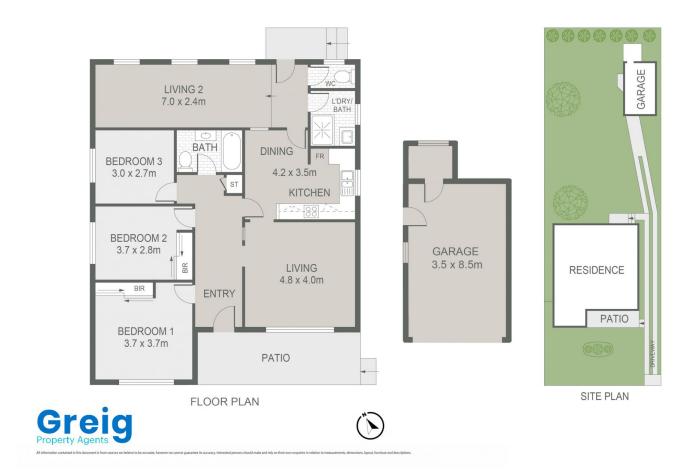

## **30A Charles Place Jannali NSW**

Nestled in Jannali, in a quiet leafy location this original three-bedroom, two bathroom home on a 695.6m2 level north facing rear garden block is your chance to secure a foothold in the Sutherland Shire. With some elbow grease this house could be renovated back to its yesteryear charm or knocked down and rebuilt as the home of your dreams. Just a five minute walk to the train station and all that Jannali Village offers, if you use your imagination this could be the one you've been looking for.

- Three bedroom and two bathrooms
- Separate garage
- Level North facing rear garden
- Eight minute walk to Jannali train station
- Five minute drive to Kareela Village Shopping Centre

3 📭 2 🖺 1 🖨

**Price** : \$ 1,725,000 **Land Size** : 695.6 sqm