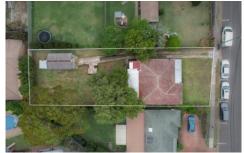

## **30A Charles Place Jannali NSW**

Nestled in Jannali, in a quiet leafy location this original three-bedroom, two bathroom home on a 695.6m2 level north facing rear garden block is your chance to secure a foothold in the Sutherland Shire. With some elbow grease this house could be renovated back to its yesteryear charm or knocked down and rebuilt as the home of your dreams. Just a five minute walk to the train station and all that Jannali Village offers, if you use your imagination this could be the one you've been looking for.

- Three bedroom and two bathrooms
- Separate garage
- Level North facing rear garden
- Eight minute walk to Jannali train station
- Five minute drive to Kareela Village Shopping Centre

3 📭 2 🖺 1 🖨

**Price** : \$ 1,725,000 **Land Size** : 695.6 sqm