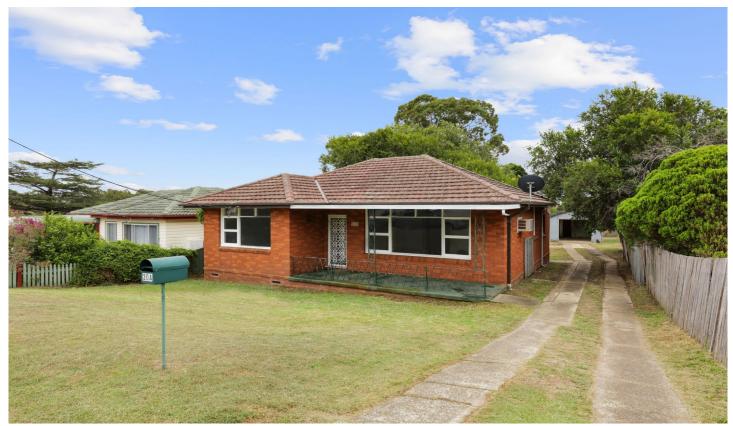

## **30A Charles Place Jannali NSW**

Nestled in Jannali, in a quiet leafy location this original three-bedroom, two bathroom home on a 695.6m2 level north facing rear garden block is your chance to secure a foothold in the Sutherland Shire. With some elbow grease this house could be renovated back to its yesteryear charm or knocked down and rebuilt as the home of your dreams. Just a five minute walk to the train station and all that Jannali Village offers, if you use your imagination this could be the one you've been looking for.

- Three bedroom and two bathrooms
- Separate garage
- Level North facing rear garden
- Eight minute walk to Jannali train station
- Five minute drive to Kareela Village Shopping Centre

3 📭 2 🖺 1 🖨

**Price** : \$ 1,725,000 **Land Size** : 695.6 sqm