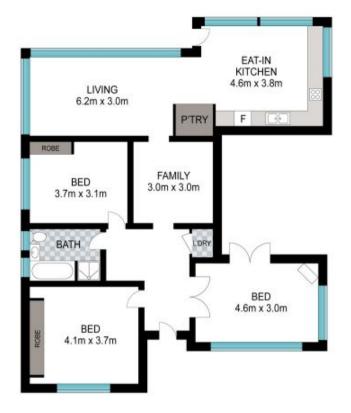

- Three bedrooms with fans, two with built-ins, one with air-conditioning
- Large, tiled open plan kitchen, with combined lounge/dining enjoying lovely water views.
- Clean and tidy family bathroom
- Large, sunny terraced backyard
- Off street parking for two cars

## 3 🖳 1 🖺 2 🖨

**View:** https://www.greigproperty.com/lease/nsw/sutherland/sylvania/residential/house/7930304

**Jodie Greig** 0414666559

0 1 2 3 4 5 INT: 103 m<sup>2</sup>

Scale in metries. Indicative only. Dimensions are approximate. All information contained herein is gathered from sources we believe to be reliable. However, we cannot guarantee its accuracy and interested persons should rely on their own enquiries.