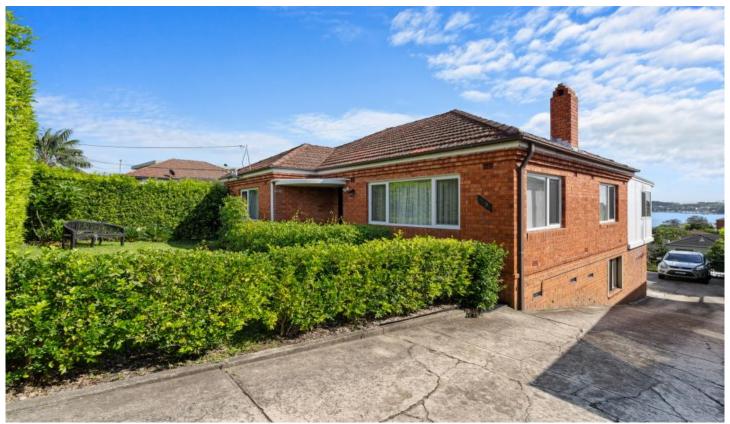

## 1/79 Princes Highway Sylvania NSW

With its sparkling north facing water views over the Georges River, this is a good opportunity to secure a great family home. This three-bedroom home offers a modern eat-in kitchen, open plan living, well maintained bathroom, additional TV room plus off-street parking for two cars. The terraced backyard offers a lovely place to garden or relax in the sun. Short walk to transport and Sylvania Public school makes this location very convenient.

- Three bedrooms with fans, two with built-ins, one with air-conditioning
- Large, tiled open plan kitchen, with combined lounge/dining enjoying lovely water views.
- Clean and tidy family bathroom
- Large, sunny terraced backyard
- Off street parking for two cars