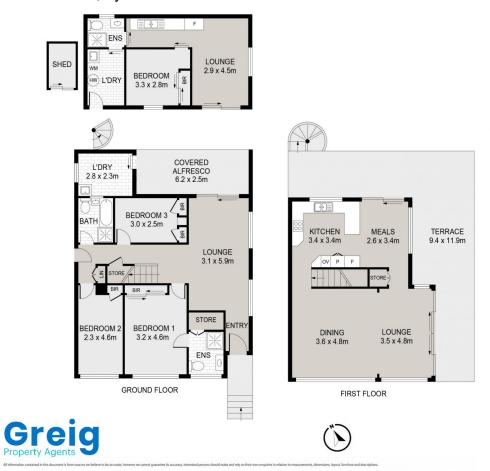

## 7 Marra Place Sylvania NSW

With its elevated water views, this solid north facing family home offers a great opportunity to secure a sort after position in Sylvania. Downstairs offers three bedrooms with built ins, fans and air conditioning in the master, a full bathroom and ensuite, a tiled rumpus room and an undercover balcony which leads straight onto the pool. Upstairs makes the most of the beautiful outlook with open plan living featuring wrap around windows, a neat and modern eat-in kitchen and a huge terrace with water views, bathed in north facing sun. The bonus with this property is the self-contained granny flat at the rear of the garden which can be accessed separately to the main house, offering the opportunity for an additional living space, teenager retreat or pool house.

## 3 🕮 2 📛 2 🖨

Type : House Price : \$ 2,550,000 Land Size : 575.4 sqm

View : https://www.greigproperty.com/sale/nsw/sut

herland/sylvania/residential/house/7927813

David Greig 0414666559

## 7 Marra Place, Sylvania