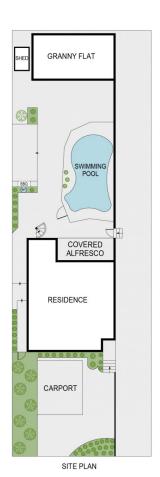

## 7 Marra Place Sylvania NSW

With its elevated water views, this solid north facing family home offers a great opportunity to secure a sort after position in Sylvania. Downstairs offers three bedrooms with built ins, fans and air conditioning in the master, a full bathroom and ensuite, a tiled rumpus room and an undercover balcony which leads straight onto the pool. Upstairs makes the most of the beautiful outlook with open plan living featuring wrap around windows, a neat and modern eat-in kitchen and a huge terrace with water views, bathed in north facing sun. The bonus with this property is the self-contained granny flat at the rear of the garden which can be accessed separately to the main house, offering the opportunity for an additional living space, teenager retreat or pool house.

## 3 🕮 2 📛 2 🖨

Type : House Price : \$ 2,550,000 Land Size : 575.4 sqm

View : https://www.greigproperty.com/sale/nsw/sut

herland/sylvania/residential/house/7927813

David Greig 0414666559

## 7 Marra Place, Sylvania