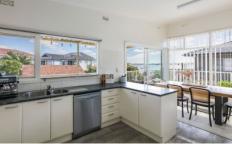

## 7 Marra Place Sylvania NSW

With its elevated water views, this solid north facing family home offers a great opportunity to secure a sort after position in Sylvania. Downstairs offers three bedrooms with built ins, fans and air conditioning in the master, a full bathroom and ensuite, a tiled rumpus room and an undercover balcony which leads straight onto the pool. Upstairs makes the most of the beautiful outlook with open plan living featuring wrap around windows, a neat and modern eat-in kitchen and a huge terrace with water views, bathed in north facing sun. The bonus with this property is the self-contained granny flat at the rear of the garden which can be accessed separately to the main house, offering the opportunity for an additional living space, teenager retreat or pool house.