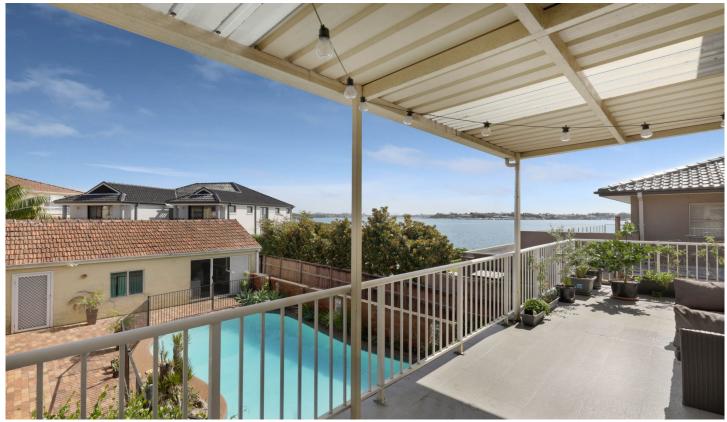

## 7 Marra Place Sylvania NSW

With its elevated water views, this solid north facing family home offers a great opportunity to secure a sort after position in Sylvania. Downstairs offers three bedrooms with built ins, fans and air conditioning in the master, a full bathroom and ensuite, a tiled rumpus room and an undercover balcony which leads straight onto the pool. Upstairs makes the most of the beautiful outlook with open plan living featuring wrap around windows, a neat and modern eat-in kitchen and a huge terrace with water views, bathed in north facing sun. The bonus with this property is the self-contained granny flat at the rear of the garden which can be accessed separately to the main house, offering the opportunity for an additional living space, teenager retreat or pool house.