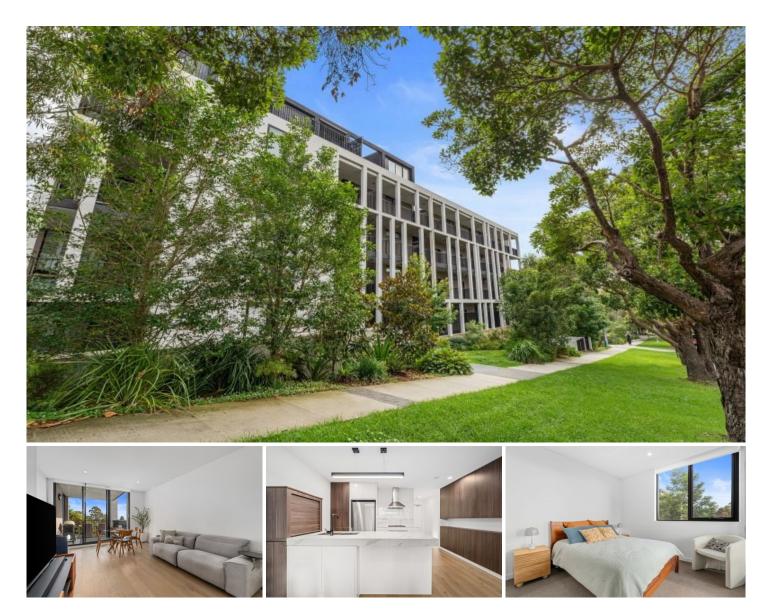

## 214/17 Mitchell Avenue Jannali NSW

With views as far as the eye can see, this apartment is situated in a modern complex and located on the second floor. This unit offers open living and dining with floorboards, large quality kitchen with granite benchtops and Miele appliances, ducted air conditioning, separate study or work-from-home area and undercover balcony. The bedrooms are bright and spacious with carpet, blinds and built-ins. Master with ensuite. The complex itself offers a large communal undercover BBQ area and a private landscaped grassy reserve to be enjoyed by all residents.

- 200m flat walk to Jannali train station
- Two bedrooms, two bathrooms
- Secure car space with over bonnet storage
- Undercover balcony with leafy outlook and city views