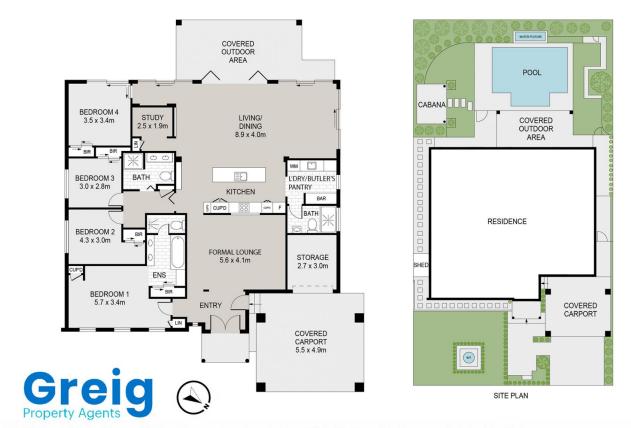

## 143 Belgrave Esplanade Sylvania Waters NSW

Throughout Sylvania Waters, this home is well known for its stunning contemporary design. Achieving that envious balance between luxury and the creature comforts of a home, this four-bedroom, three-bathroom residence is picture-perfect. Meticulously crafted by an acclaimed interior designer and featuring in various design magazines this home is certainly impressive. You'll remain in awe of its grand street appeal with fountain and manicured front garden, as you walk through stunning double wrought iron glass doors, past a luxurious formal lounge room, and into a fully tiled, open plan living area. Then in the perfect location to entertain friends and family, you'll find a true entertainer's kitchen complete with stainless steel appliances, gas burning cooktop, bespoke joinery with timber accents, huge eat-in island bench and butler's pantry with bar. From here you can appreciate it all, including the bright and beautiful lounge dining which flows