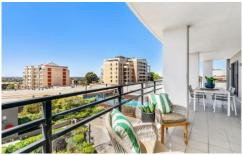

- Elevated level three position in desirable 'Lavita' building
- Spacious open living/dining area flooded with natural light
- Full width balcony enjoys all-day sun and expansive views
- Outlooks stretch as far as the city skyline and Botany Bay
- Modern kitchen has granite benches, European appliances
- Large bedrooms with built-ins, smartly finished bathroom
- Master features shower ensuite and opens out to balcony
- Access to private residents' courtyard with swimming pool