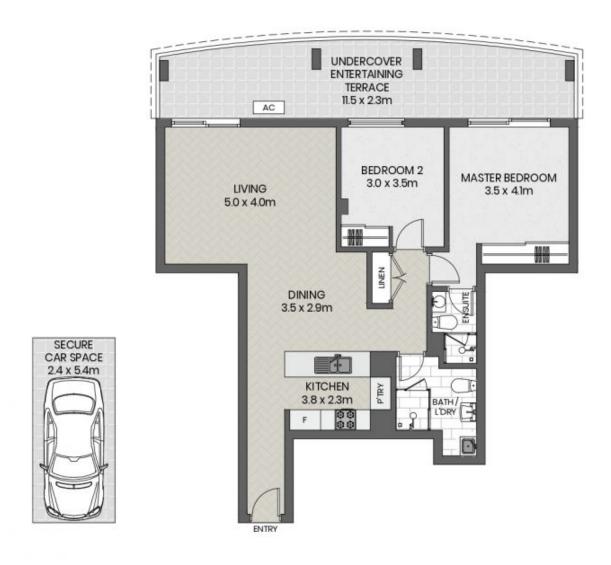

- Elevated level three position in desirable 'Lavita' building
- Spacious open living/dining area flooded with natural light
- Full width balcony enjoys all-day sun and expansive views
- Outlooks stretch as far as the city skyline and Botany Bay
- Modern kitchen has granite benches, European appliances
- Large bedrooms with built-ins, smartly finished bathroom
- Master features shower ensuite and opens out to balcony
- Access to private residents' courtyard with swimming pool