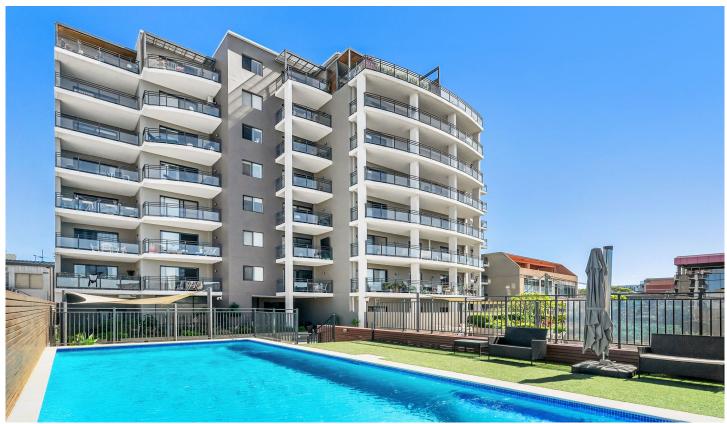

## 304/581 Kingsway Miranda NSW

Embracing a prized north aspect, this stylishly appointed apartment pairs wonderfully sunlit interiors with far-reaching panoramic views. It promises unrivalled lifestyle convenience, placed within footsteps of Westfield Miranda and the train station.

- Elevated level three position in desirable 'Lavita' building
- Spacious open living/dining area flooded with natural light
- Full width balcony enjoys all-day sun and expansive views
- Outlooks stretch as far as the city skyline and Botany Bay
- Modern kitchen has granite benches, European appliances
- Large bedrooms with built-ins, smartly finished bathroom
- Master features shower ensuite and opens out to balcony
- Access to private residents' courtyard with swimming pool