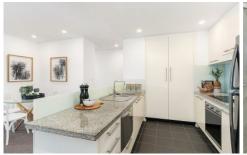

- Elevated level three position in desirable 'Lavita' building
- Spacious open living/dining area flooded with natural light
- Full width balcony enjoys all-day sun and expansive views
- Outlooks stretch as far as the city skyline and Botany Bay
- Modern kitchen has granite benches, European appliances
- Large bedrooms with built-ins, smartly finished bathroom
- Master features shower ensuite and opens out to balcony
- Access to private residents' courtyard with swimming pool