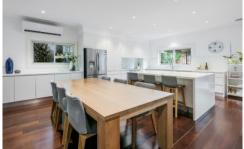

## 12 Edward Street Sylvania NSW

This charming four-bedroom, two bathroom home offers more than meets the eye. In a quiet location with park like surrounds, this home features stylishly renovated open plan living. Beautiful entertainer's kitchen complete with SMEG appliances, huge island bench with stunning white stone benchtops and plenty of storage. Dark wood flooring runs seamlessly into the large open plan living with in-built joinery and a combined lounge dining big enough to seat ten. Moving outside you'll find a fabulous, landscaped BBQ and entertaining space featuring a huge covered, paved area with drop down clears, perfect for use all year round. With a terraced yard and sunny in-ground pool this home offers endless fun and entertainment for all.

- Single level home featuring four bedrooms, three with built-ins
- Stunningly renovated kitchen with SMEG appliances