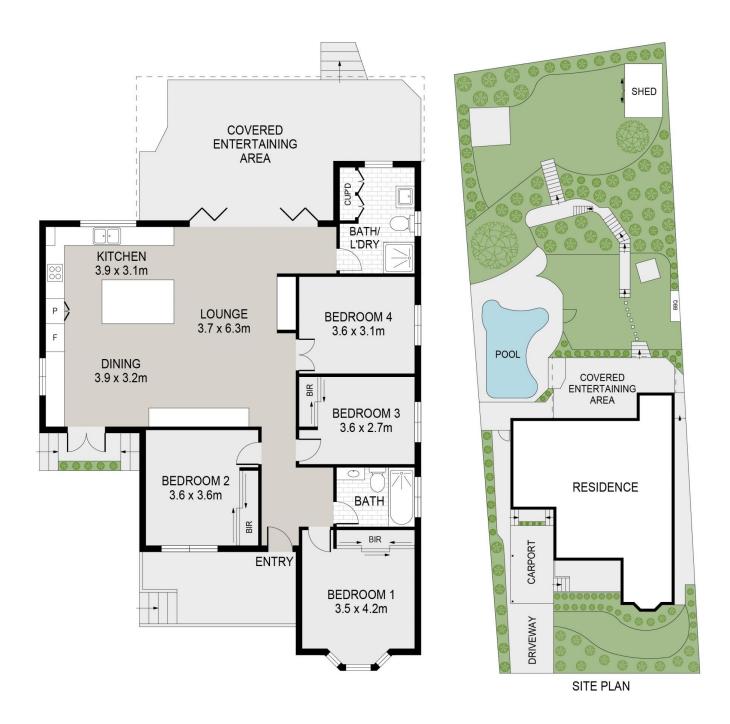

## 12 Edward Street Sylvania NSW

This charming four-bedroom, two bathroom home offers more than meets the eye. In a quiet location with park like surrounds, this home features stylishly renovated open plan living. Beautiful entertainer's kitchen complete with SMEG appliances, huge island bench with stunning white stone benchtops and plenty of storage. Dark wood flooring runs seamlessly into the large open plan living with in-built joinery and a combined lounge dining big enough to seat ten. Moving outside you'll find a fabulous, landscaped BBQ and entertaining space featuring a huge covered, paved area with drop down clears, perfect for use all year round. With a terraced yard and sunny in-ground pool this home offers endless fun and entertainment for all.

- Single level home featuring four bedrooms, three with built-ins
- Stunningly renovated kitchen with SMEG appliances