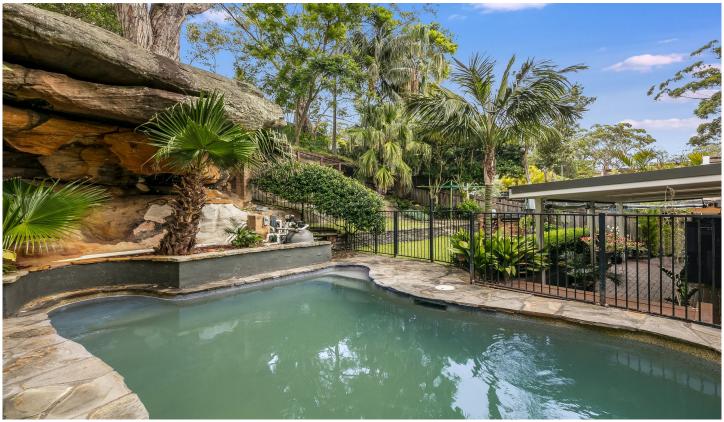

## 12 Edward Street Sylvania NSW

This charming four-bedroom, two bathroom home offers more than meets the eye. In a quiet location with park like surrounds, this home features stylishly renovated open plan living. Beautiful entertainer's kitchen complete with SMEG appliances, huge island bench with stunning white stone benchtops and plenty of storage. Dark wood flooring runs seamlessly into the large open plan living with in-built joinery and a combined lounge dining big enough to seat ten. Moving outside you'll find a fabulous, landscaped BBQ and entertaining space featuring a huge covered, paved area with drop down clears, perfect for use all year round. With a terraced yard and sunny in-ground pool this home offers endless fun and entertainment for all.