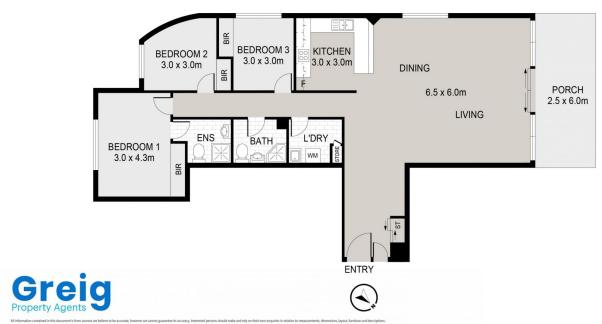

## 1A/2B Mowbray Street Sylvania NSW

Located at the end of the block, this private leafy abode offers a lovely, landscaped west facing courtyard along with an oversized airconditioned lounge/dining and modern kitchen. Three good sized bedrooms with built-ins, two bathrooms and a large internal laundry complete this home. The complex offers a lovely playground and grassed area, pool and tennis court, and is located just a two-minute flat walk to the bus stop and local shops.