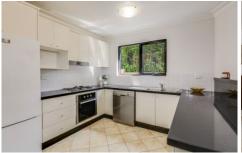

## 1A/2B Mowbray Street Sylvania NSW

Located at the end of the block, this private leafy abode offers a lovely, landscaped west facing courtyard along with an oversized airconditioned lounge/dining and modern kitchen. Three good sized bedrooms with built-ins, two bathrooms and a large internal laundry complete this home. The complex offers a lovely playground and grassed area, pool and tennis court, and is located just a two-minute flat walk to the bus stop and local shops.