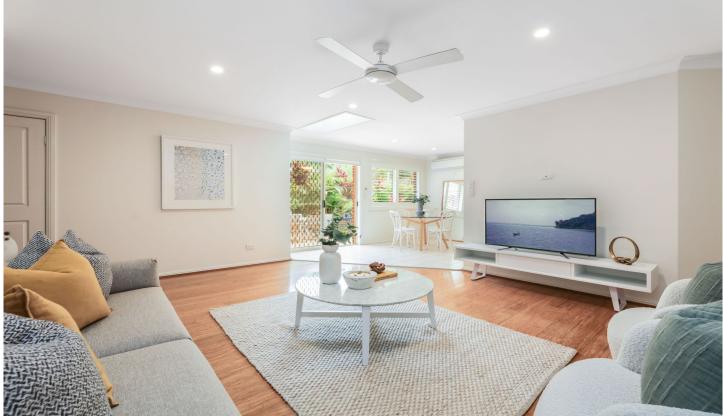

## 5/28-30 Melrose Avenue Sylvania NSW

In a great central location, this light and bright three bedroom villa holds more than meets the eye. Positioned at the back of the block this modern, well maintained villa offers peace and quiet, space and privacy. It's combined lounge dining flows into a spacious, well-kept kitchen with granite benchtop and recently updated stainless steel appliances. Featuring floorboards and plantation shutters throughout, this villa offers three good sized bedrooms, updated full main bathroom and ensuite and double lock up garage with internal access. Outside a sunny rear courtyard offers mature landscaping and a great place to relax or entertain.

- Great central location, flat two-minute walk to bus stop
- Air-conditioned combined lounge dining with floorboards and plantation shutters
- Large master bedroom with built in robe, ensuite, air