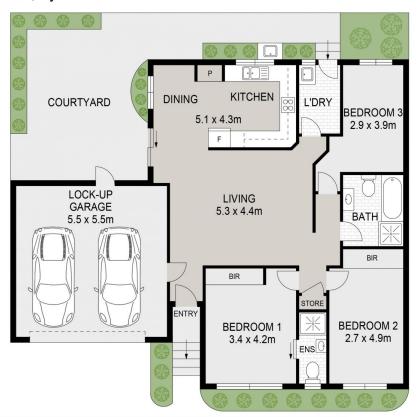

## 5/28-30 Melrose Avenue Sylvania NSW

In a great central location, this light and bright three bedroom villa holds more than meets the eye. Positioned at the back of the block this modern, well maintained villa offers peace and quiet, space and privacy. It's combined lounge dining flows into a spacious, well-kept kitchen with granite benchtop and recently updated stainless steel appliances. Featuring floorboards and plantation shutters throughout, this villa offers three good sized bedrooms, updated full main bathroom and ensuite and double lock up garage with internal access. Outside a sunny rear courtyard offers mature landscaping and a great place to relax or entertain.

- Great central location, flat two-minute walk to bus stop
- Air-conditioned combined lounge dining with floorboards and plantation shutters
- Large master bedroom with built in robe, ensuite, air