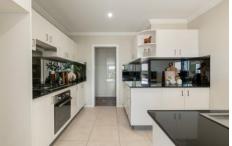

- Uninterrupted, 180 degree city and bay views
- Two bedrooms with built-ins, main with ensuite
- Open plan kitchen, lounge and dining
- Air conditioned throughout
- Huge North facing terrace complete with outdoor kitchen and TV point
- Adjoining wrap around balcony with spa
- Double security parking with over bonnet storage cage