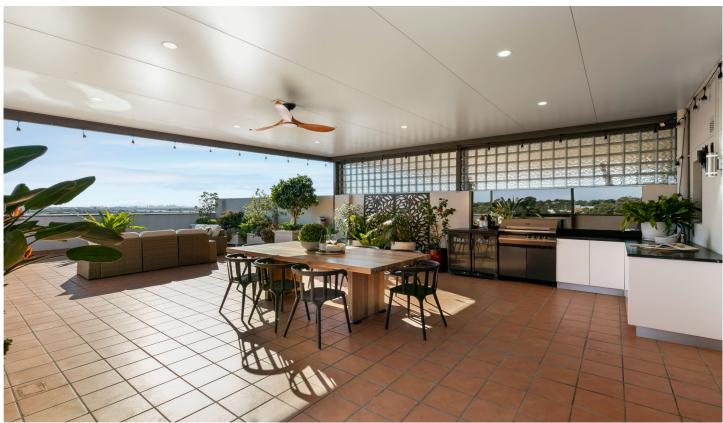

## 84/8-12 Wandella Road Miranda NSW

With one of the largest entertaining areas in the Sutherland Shire, this executive listing is sure to impress. With an extensive list of dining and entertainment options at your doorstep, this two bed, two bath, two car penthouse apartment complete with huge terrace entertaining and outdoor spa, offers the ultimate high end lifestyle.

- Uninterrupted, 180 degree city and bay views
- Two bedrooms with built-ins, main with ensuite
- Open plan kitchen, lounge and dining
- Air conditioned throughout
- Huge North facing terrace complete with outdoor kitchen and TV point
- Adjoining wrap around balcony with spa
- Double security parking with over bonnet storage cage