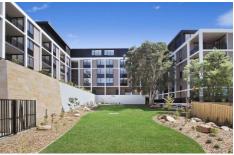

## 101/17 Mitchell Avenue Jannali NSW

Overlooking the leafy common area, this apartment is situated in a modern complex and located on the first floor. This unit offers open living and dining with floorboards, large quality kitchen with granite benchtops and Miele appliances, ducted air conditioning, designated work-from-home area and undercover balcony. The bedroom is bright and spacious with carpet, blinds and built-ins. The complex itself offers a large communal undercover BBQ area and a private landscaped grassy reserve to be enjoyed by all residents.

- 200m flat walk to train station
- One bedroom, one bathroom
- Secure car space with over bonnet storage and separate storage cage
- Undercover balcony with leafy outlook
- Mature landscaped gardens and communal BBQ area