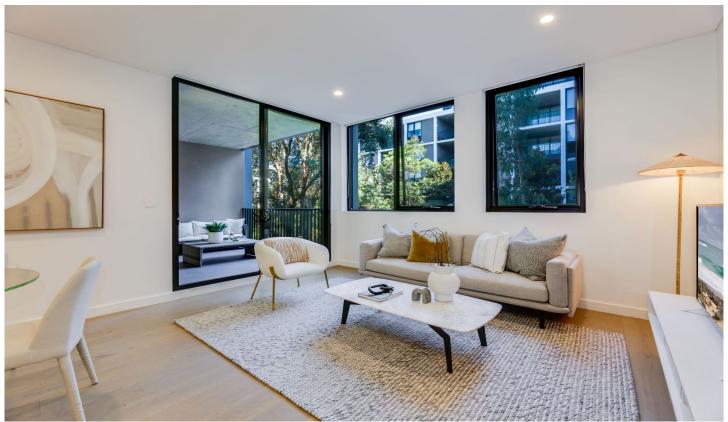

## 101/17 Mitchell Avenue Jannali NSW

Overlooking the leafy common area, this apartment is situated in a modern complex and located on the first floor. This unit offers open living and dining with floorboards, large quality kitchen with granite benchtops and Miele appliances, ducted air conditioning, designated work-from-home area and undercover balcony. The bedroom is bright and spacious with carpet, blinds and built-ins. The complex itself offers a large communal undercover BBQ area and a private landscaped grassy reserve to be enjoyed by all residents.