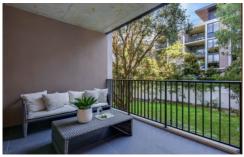

## 101/17 Mitchell Avenue Jannali NSW

Overlooking the leafy common area, this apartment is situated in a modern complex and located on the first floor. This unit offers open living and dining with floorboards, large quality kitchen with granite benchtops and Miele appliances, ducted air conditioning, designated work-from-home area and undercover balcony. The bedroom is bright and spacious with carpet, blinds and built-ins. The complex itself offers a large communal undercover BBQ area and a private landscaped grassy reserve to be enjoyed by all residents.

- 200m flat walk to train station
- One bedroom, one bathroom
- Secure car space with over bonnet storage and separate storage cage
- Undercover balcony with leafy outlook
- Mature landscaped gardens and communal BBQ area