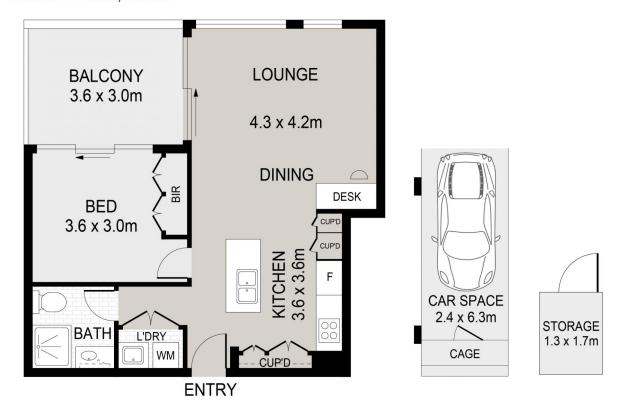

## 101/17 Mitchell Avenue Jannali NSW

Overlooking the leafy common area, this apartment is situated in a modern complex and located on the first floor. This unit offers open living and dining with floorboards, large quality kitchen with granite benchtops and Miele appliances, ducted air conditioning, designated work-from-home area and undercover balcony. The bedroom is bright and spacious with carpet, blinds and built-ins. The complex itself offers a large communal undercover BBQ area and a private landscaped grassy reserve to be enjoyed by all residents.

- 200m flat walk to train station
- One bedroom, one bathroom
- Secure car space with over bonnet storage and separate storage cage
- Undercover balcony with leafy outlook
- Mature landscaped gardens and communal BBQ area