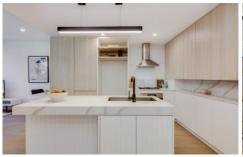

## 101/17 Mitchell Avenue Jannali NSW

Overlooking the leafy common area, this apartment is situated in a modern complex and located on the first floor. This unit offers open living and dining with floorboards, large quality kitchen with granite benchtops and Miele appliances, ducted air conditioning, designated work-from-home area and undercover balcony. The bedroom is bright and spacious with carpet, blinds and built-ins. The complex itself offers a large communal undercover BBQ area and a private landscaped grassy reserve to be enjoyed by all residents.