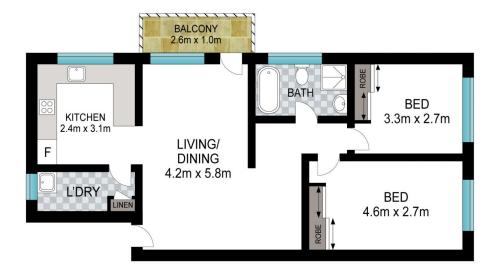

## 3/1 St Andrews Place Cronulla NSW

Light, bright and located within walking distance to Cronulla beach and train station, this second story walk up unit would be a great move in time for Summer. Offering two bedrooms and one bathroom, with its fresh coat of paint, brand new carpet, new blinds, new kitchen and built in wardrobes this unit won't last long. Enjoy a day at the beach then relax on the north facing balcony as you make the most of this enviable position.

- Two large bedrooms both with built-ins
- New kitchen with internal laundry room
- Fresh paint and new carpet throughout
- Clean and tidy bathroom
- Single lock up garage

## 2 **4** 1 **4** 1 **4**

**View**: https://www.greigproperty.com/lease/nsw/sutherland/cronulla/residential/unit/7835869

**Jodie Greig** 0414666559

) 1 2 3 4 5

INT: 68 m² EXT: 3 m²

Scale in metres. Indicative only. Dimensions are approximate. All information contained herein is gathered from sources we believe to be reliable. However, we cannot guarantee its accuracy and interested persons should rely on their own enquiries.