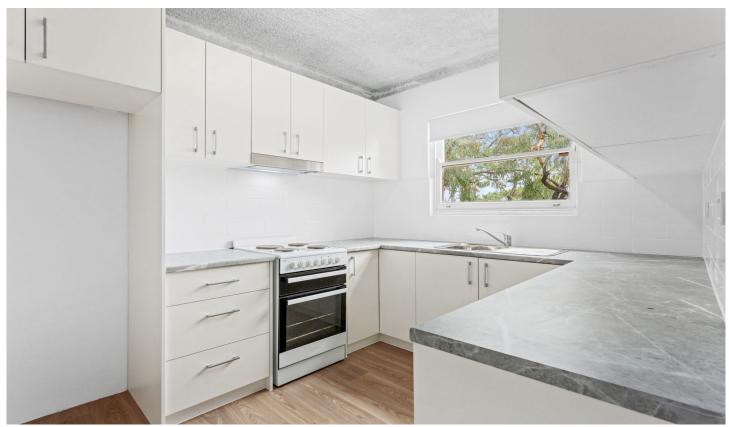

## 3/1 St Andrews Place Cronulla NSW

Light, bright and located within walking distance to Cronulla beach and train station, this second story walk up unit would be a great move in time for Summer. Offering two bedrooms and one bathroom, with its fresh coat of paint, brand new carpet, new blinds, new kitchen and built in wardrobes this unit won't last long. Enjoy a day at the beach then relax on the north facing balcony as you make the most of this enviable position.

- Two large bedrooms both with built-ins
- New kitchen with internal laundry room
- Fresh paint and new carpet throughout
- Clean and tidy bathroom
- Single lock up garage