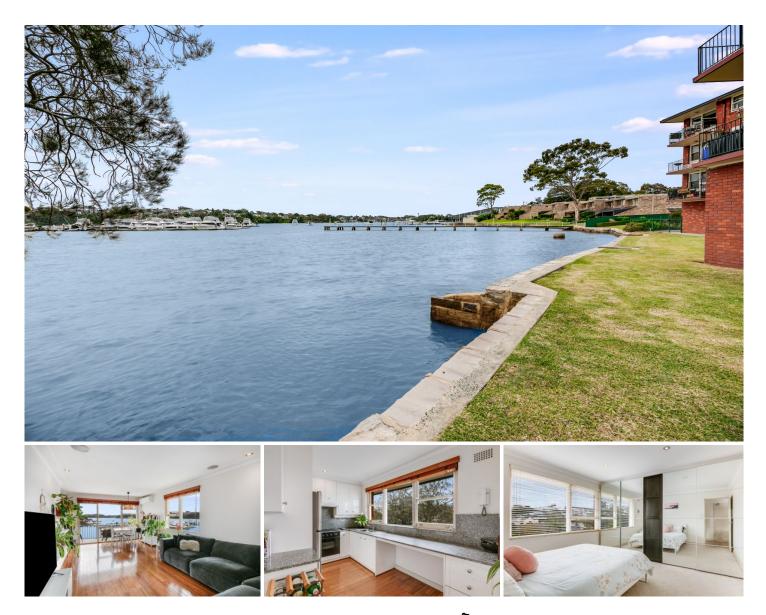

## 5/19 Clare Street Sylvania NSW

This two-bedroom, one bathroom walk-up apartment on the top floor is worth a visit as the views are second to none! Light and bright with a sort after northwest aspect, this apartment offers a good sized kitchen with stone benchtop and breakfast bar, internal laundry, airconditioned open plan living with balcony and fabulous water views from almost every window! Renovate or move right in, this is a great opportunity for both investors and owner occupiers alike with this rarely found entry level waterfront apartment.

- Fabulous waterfront position in the heart of Sylvania
- Two bedrooms both with built-ins
- Large bathroom with separate shower and bath
- Top floor location with air-conditioned living and good sized balcony
- LUG Garage
- Two-minute flat walk to bus stop and local shops