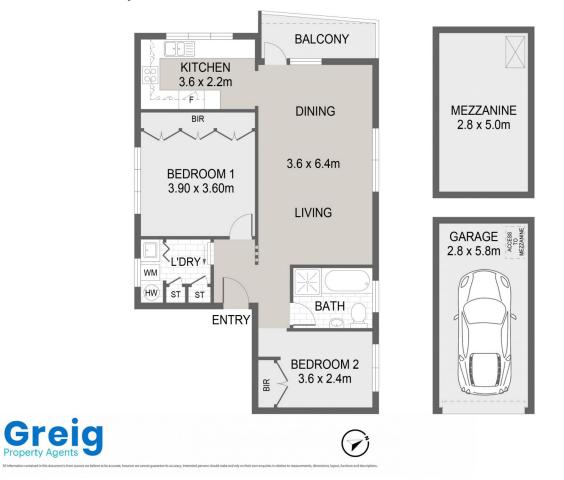

## 5/19 Clare Street Sylvania NSW

This two-bedroom, one bathroom walk-up apartment on the top floor is worth a visit as the views are second to none! Light and bright with a sort after northwest aspect, this apartment offers a good sized kitchen with stone benchtop and breakfast bar, internal laundry, airconditioned open plan living with balcony and fabulous water views from almost every window! Renovate or move right in, this is a great opportunity for both investors and owner occupiers alike with this rarely found entry level waterfront apartment.

- Fabulous waterfront position in the heart of Sylvania
- Two bedrooms both with built-ins
- Large bathroom with separate shower and bath
- Top floor location with air-conditioned living and good sized balcony
- LUG Garage
- Two-minute flat walk to bus stop and local shops