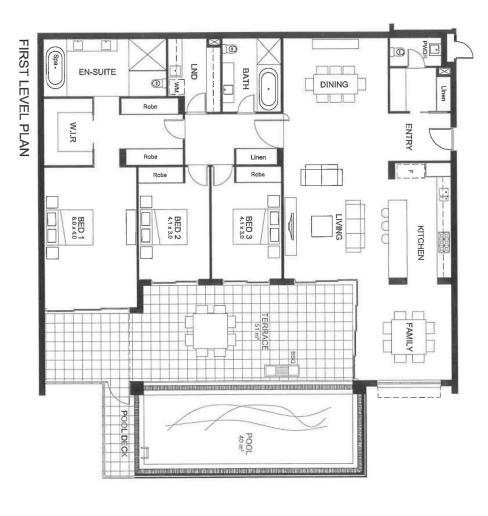

- Oversized master bedroom includes walk-in-robe, ensuite & fantastic water views
- All other double bedrooms are complete with built-in wardrobes
- Sweeping open plan living spaces with full access onto the amazing terrace
- Oversized chef"s kitchen with dishwasher, high gloss cabinets & quality stainless steel appliances
- Extra large triple garaging with auto entry

## WATERFRONT RESIDENCE 31

Internal Area : 208m²
External Area : 51m²
Private Pool : 40m²
Car spaces : 3

KEYPLAN