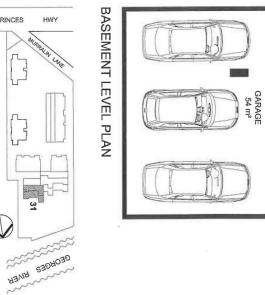

- Oversized master bedroom includes walk-in-robe, ensuite & fantastic water views
- All other double bedrooms are complete with built-in wardrobes
- Sweeping open plan living spaces with full access onto the amazing terrace
- Oversized chef"s kitchen with dishwasher, high gloss cabinets & quality stainless steel appliances
- Extra large triple garaging with auto entry

## WATERFRONT RESIDENCE 31

Internal Area : 208m²
External Area : 51m²
Private Pool : 40m²
Car spaces : 3

KEYPLAN