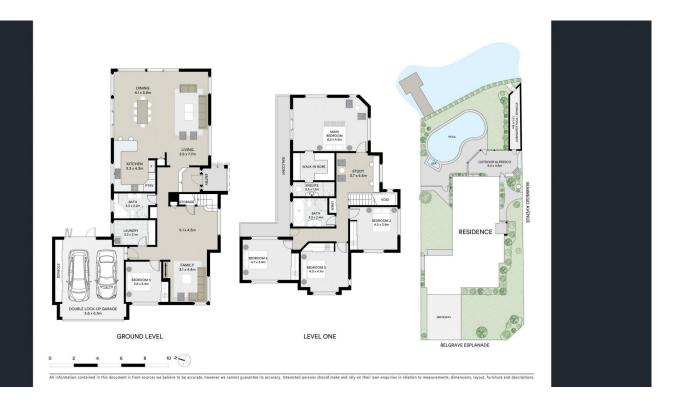

## 5 Warrego Avenue Sylvania Waters NSW

Pairing premier water frontage with an abundance of northerly sunshine, this family home offers incredible space and versatility for families and comes complete with excellent boating facilities. It's also perfectly placed within a stroll of the local shopping village.

- Bright lounge and dining spaces open out to sunlit backyard
- Sprakling inground pool and covered terrace for meals or entertaining
- Ducted air conditioning, internal laundry, plenty of storage
- Internal access to double lock-up garage, off street
- Easy level walk to village shops, cafes and bus transport
- Minutes to local schools, Southgate and Miranda shopping centres