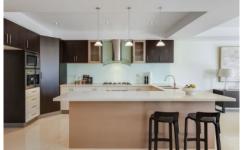

## 26/10 Corea Street Sylvania NSW

With its landscaped grounds, private entry and riverside location, this three bedroom executive style apartment won't last long. Situated on the top floor with only one neighbouring apartment, the double door entry is an indication of the opulence of this beautiful home. The oversized, fully tiled, combined lounge dining offers beautiful architectural ceiling detail and defined living The huge entertainer's kitchen offers Miele appliances including a large undermount oven and 6 burner gas cook top, and not to forget, a very impressive The dual sinks, integrated cappuccino machine. dishwasher and oversized granite countertops with vast amounts of storage make entertaining a breeze. And where else to sit with your guests but the delightful full width, north facing balcony with electronic awning, where you can fully appreciate the Georges River views of your leafy tree top address. The master is complete with walk in