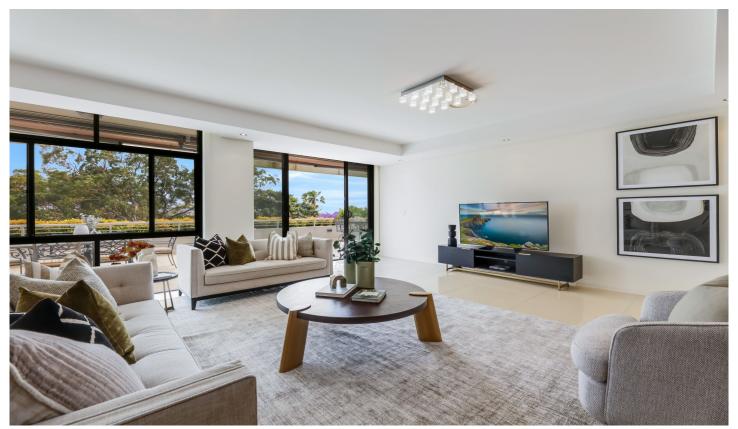

## 26/10 Corea Street Sylvania NSW

With its landscaped grounds, private entry and riverside location, this three bedroom executive style apartment won't last long. Situated on the top floor with only one neighbouring apartment, the double door entry is an indication of the opulence of this beautiful home. The oversized, fully tiled, combined lounge dining offers beautiful architectural ceiling detail and defined living The huge entertainer's kitchen offers Miele appliances including a large undermount oven and 6 burner gas cook top, and not to forget, a very impressive The dual sinks, integrated cappuccino machine. dishwasher and oversized granite countertops with vast amounts of storage make entertaining a breeze. And where else to sit with your guests but the delightful full width, north facing balcony with electronic awning, where you can fully appreciate the Georges River views of your leafy tree top address. The master is complete with walk in