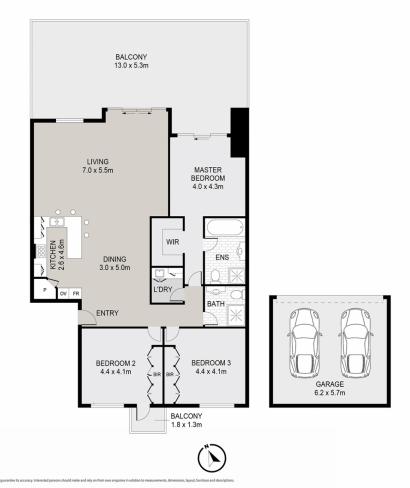

## 26/10 Corea Street Sylvania NSW

With its landscaped grounds, private entry and riverside location, this three bedroom executive style apartment won't last long. Situated on the top floor with only one neighbouring apartment, the double door entry is an indication of the opulence of this beautiful home. The oversized, fully tiled, combined lounge dining offers beautiful architectural ceiling detail and defined living The huge entertainer's kitchen offers Miele appliances including a large undermount oven and 6 burner gas cook top, and not to forget, a very impressive The dual sinks, integrated cappuccino machine. dishwasher and oversized granite countertops with vast amounts of storage make entertaining a breeze. And where else to sit with your guests but the delightful full width, north facing balcony with electronic awning, where you can fully appreciate the Georges River views of your leafy tree top address. The master is complete with walk in

3 🕮 2 🚰 2 🖨

**Price** : \$ 2,015,000 **Building Size** : 272 sqm

View : https://www.greigproperty.com/sale/nsw/

sutherland/sylvania/residential/unit/7821 864

**David Greig** 0414666559