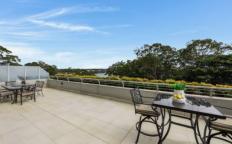

## 26/10 Corea Street Sylvania NSW

With its landscaped grounds, private entry and riverside location, this three bedroom executive style apartment won't last long. Situated on the top floor with only one neighbouring apartment, the double door entry is an indication of the opulence of this beautiful home. The oversized, fully tiled, combined lounge dining offers beautiful architectural ceiling detail and defined living The huge entertainer's kitchen offers Miele appliances including a large undermount oven and 6 burner gas cook top, and not to forget, a very impressive The dual sinks, integrated cappuccino machine. dishwasher and oversized granite countertops with vast amounts of storage make entertaining a breeze. And where else to sit with your guests but the delightful full width, north facing balcony with electronic awning, where you can fully appreciate the Georges River views of your leafy tree top address. The master is complete with walk in