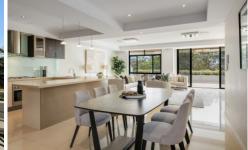

## 26/10 Corea Street Sylvania NSW

With its landscaped grounds, private entry and riverside location, this three bedroom executive style apartment won't last long. Situated on the top floor with only one neighbouring apartment, the double door entry is an indication of the opulence of this beautiful home. The oversized, fully tiled, combined lounge dining offers beautiful architectural ceiling detail and defined living The huge entertainer's kitchen offers Miele appliances including a large undermount oven and 6 burner gas cook top, and not to forget, a very impressive The dual sinks, integrated cappuccino machine. dishwasher and oversized granite countertops with vast amounts of storage make entertaining a breeze. And where else to sit with your guests but the delightful full width, north facing balcony with electronic awning, where you can fully appreciate the Georges River views of your leafy tree top address. The master is complete with walk in