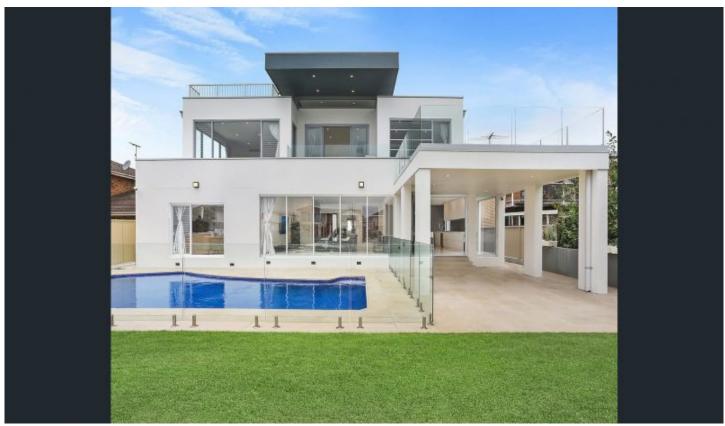

## 14 MacIntyre Crescent Sylvania Waters NSW

Perfectly reflecting its premier deep waterfront address, this impeccable residence with sweeping water views blends modern architecture with high-quality workmanship. This near new home fuses lifestyle with luxury over two indulgent levels and comes complete with mooring facilities and a new seawall saving you the stress and cost of replacing.

- Level 670sqm parcel of land bathes in prized north aspect
- Bright contemporary interiors are set under soaring ceilings
- Grand entrance foyer leads to open living and dining area
- Upper level family retreat opens to sunlit balcony and terrace
- Undercover entertaining area overlooks the in-ground pool
- Stunning gourmet gas equipped kitchen with integrated