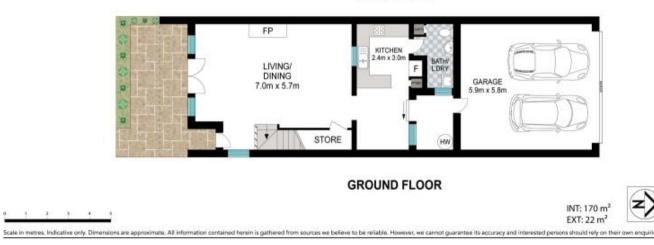

## Features include:

- Freshly painted throughout
- Large open plan living and dining space opening out onto the paved courtyard
- Three bedrooms, master with ensuite and walk in robe
- All bedrooms with built in wardrobes
- Internal access from garage
- Internal laundry downstairs with third toilet
- Modern kitchen with gas cooking

**View :** https://www.greigproperty.com/lease/nsw/sutherl and/taren-point/residential/townhouse/7805022

Jodie Greig 0414666559

FIRST FLOOR

3/26 Holt Road, Taren Point