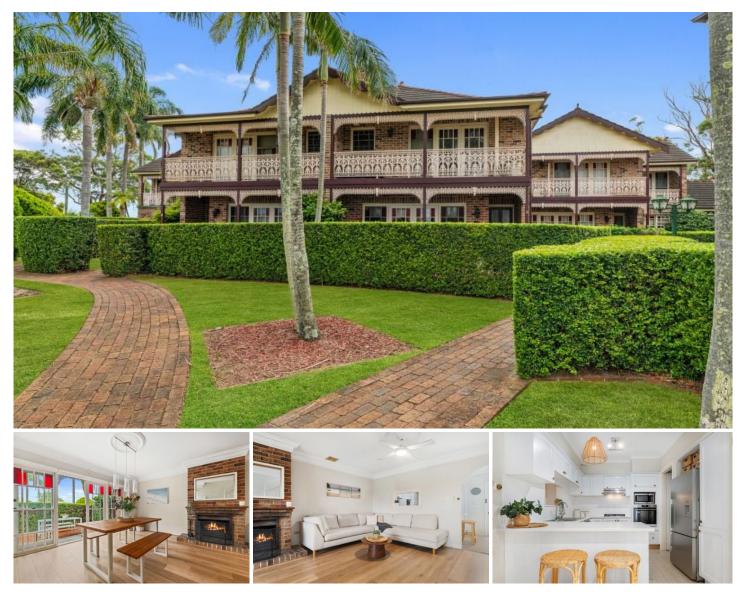

## 3/26-30 Holt Road Taren Point NSW

Set amongst the manicured gardens this townhouse is ready to welcome you. Freshly painted throughout, it offers three bedrooms, master with views of the Georges River, two bathrooms and two car garage with internal access. Flowing out from the living room is a charming courtyard offering the perfect blend of comfort and style.

## Features include:

- Freshly painted throughout
- Large open plan living and dining space opening out onto the paved courtyard
- Three bedrooms, master with ensuite and walk in robe
- All bedrooms with built in wardrobes
- Internal access from garage
- Internal laundry downstairs with third toilet
- Modern kitchen with gas cooking