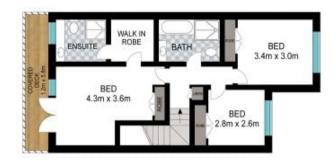

## Features include:

- Freshly painted throughout
- Large open plan living and dining space opening out onto the paved courtyard
- Three bedrooms, master with ensuite and walk in robe
- All bedrooms with built in wardrobes
- Internal access from garage
- Internal laundry downstairs with third toilet
- Modern kitchen with gas cooking

**View :** https://www.greigproperty.com/lease/nsw/sutherl and/taren-point/residential/townhouse/7805022

Jodie Greig 0414666559

FIRST FLOOR

3/26 Holt Road, Taren Point