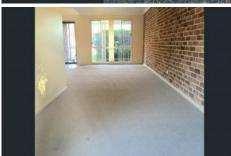

- Three bedrooms, two with built-in wardrobes
- Combined lounge/dining area
- Kitchen with electric cooking and dishwasher
- Large bathroom with separate bathtub
- Internal laundry with second toilet downstairs
- Single lock up garage