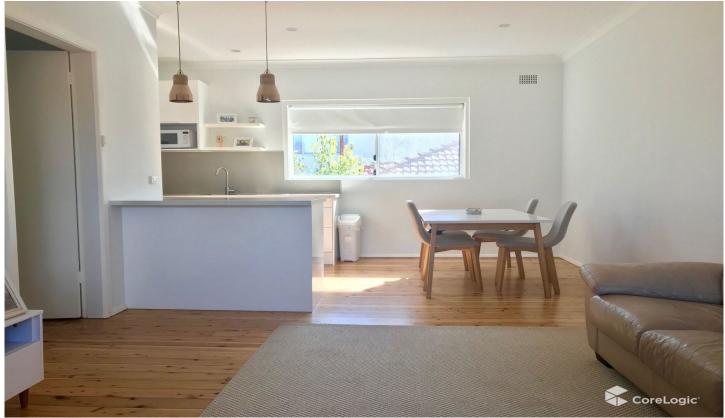

## 6/20 Seaforth Avenue Woolooware NSW

Positioned in a boutique block of eight and occupying a top floor position of a two storey walk up complex, this perfectly presented one bedroom apartment oozes modern finishes and light and bright interiors throughout.

You'll enjoy the convenience of Woolooware train station being just an easy walk away as well as Woolooware Road village shops and Cronulla's vibrant beach and cafe lifestyle.

- Separated lounge and dining area, polished timber floorboards throughout
- Modern kitchen with breakfast bar
- Oversized bedroom with built in wardrobe
- Stylish bathroom with internal laundry facilities
- Split system air conditioning
- Elevated leafy outlook, common shared balcony with