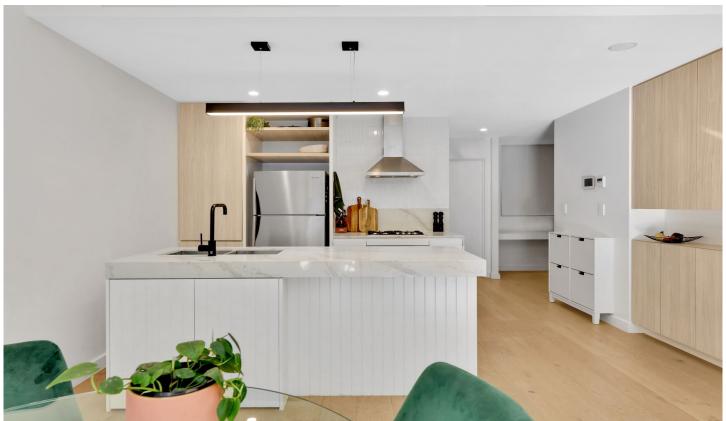

## 109/17 Mitchell Avenue Jannali NSW

Nestled in Jannali and less than 4 years old, this light and bright two bedroom unit has convenient access to all the amenities you need. The well appointed kitchen features sleek stone benchtops, high end stainless steel appliances and good storage. Two large bedrooms, master with ensuite, a second bathroom and a dedicated built-in study area not only make this a great investment but a perfect start for an executive couple or young family. Outside is the perfect garden space to be enjoyed all year round with its covered wooden deck and North facing sunny lawn with mature plants. In addition, this pet friendly development also offers its residents access to a private shared undercover barbeque area for celebrations when extended family and friends are invited, as well as a lovely communal garden and grassed lawn area for your relaxation and enjoyment.