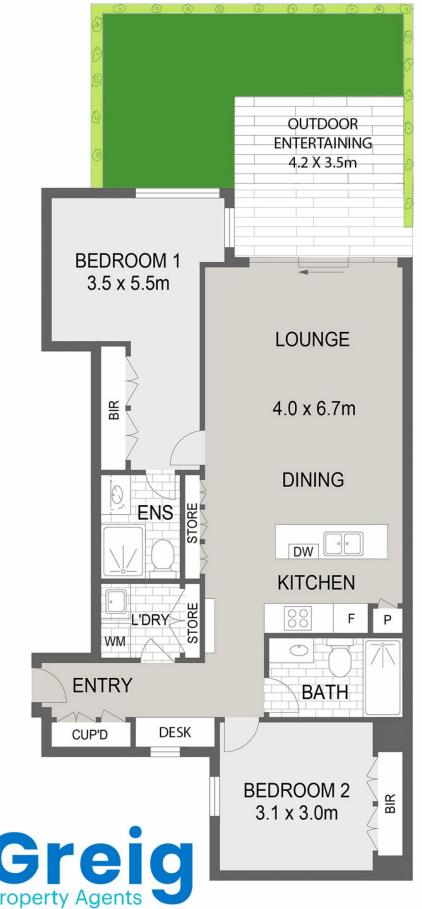

## 109/17 Mitchell Avenue Jannali NSW

Nestled in Jannali and less than 4 years old, this light and bright two bedroom unit has convenient access to all the amenities you need. The well appointed kitchen features sleek stone benchtops, high end stainless steel appliances and good storage. Two large bedrooms, master with ensuite, a second bathroom and a dedicated built-in study area not only make this a great investment but a perfect start for an executive couple or young family. Outside is the perfect garden space to be enjoyed all year round with its covered wooden deck and North facing sunny lawn with mature plants. In addition, this pet friendly development also offers its residents access to a private shared undercover barbeque area for celebrations when extended family and friends are invited, as well as a lovely communal garden and grassed lawn area for your relaxation and enjoyment.