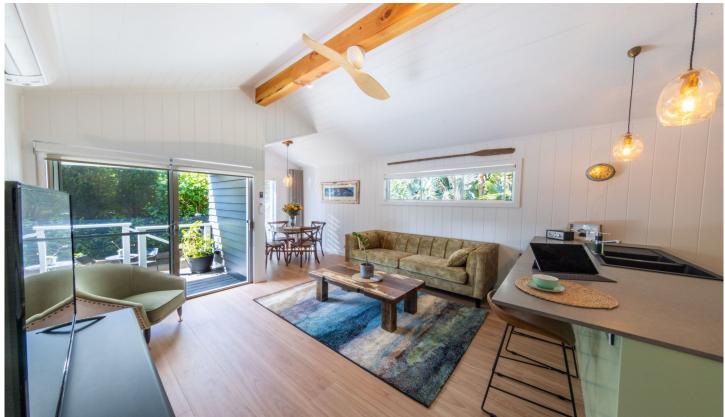

## 65a Melrose Avenue Sylvania NSW

Hidden away in Sylvania is this stunning, fully furnished one bedroom granny flat. Beautifully renovated and elegantly styled, this property won't last long. Offering a master bedroom with walk in robe, modern bathroom, open plan living with floorboards, a fresh, bright kitchen with ample storage and European appliances, internal laundry with washer and dryer, a covered balcony and finally a very private landscaped courtyard. Air conditioning and fans throughout will make for a lovely summer in this gem of a granny flat. Off street parking for one car is available.

- Water, electricity, NBN included
- Stunningly renovated and fully furnished including a 65" Smart TV
- Air-conditioning and fans throughout

For full version visit the website