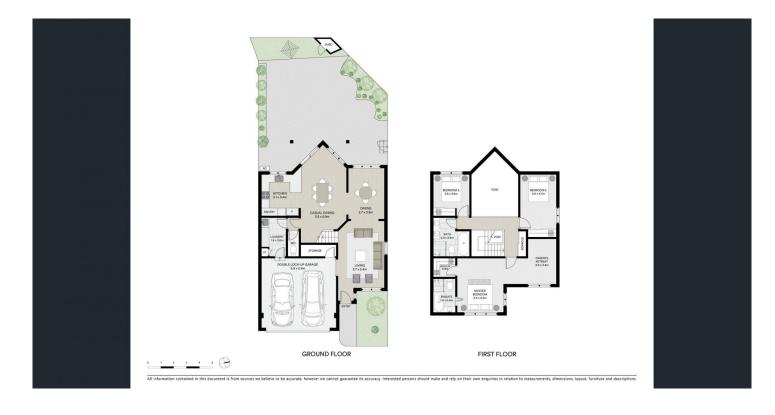

## 12/11-21 Florida Street Sylvania NSW

Style, space and luxury describe this two-level solid brick home. With impressive open plan living spaces and vaulted ceiling, this offers a relaxed and inviting lifestyle.

- Flowing formal living and dining room with timber floors and plantation shutters

- Generous casual dining space/family room with vaulted ceiling and sky lights

- Expansive travertine paved entertaining area, private lush green sanctuary

- Stylish granite kitchen provides double oven and breakfast bar

- Luxurious master suite with parents retreat, walk-in robe, generous ensuite

- Bedrooms two and three with built-in-robes and lots of

## 3 🛤 2 🚔 2 🛱

Type : Townhouse

View : https://www.greigproperty.com/lease/nsw/sutherl and/sylvania/residential/townhouse/7740716

Jodie Greig 0447 302 270

For full version visit the website

https://www.greigproperty.com