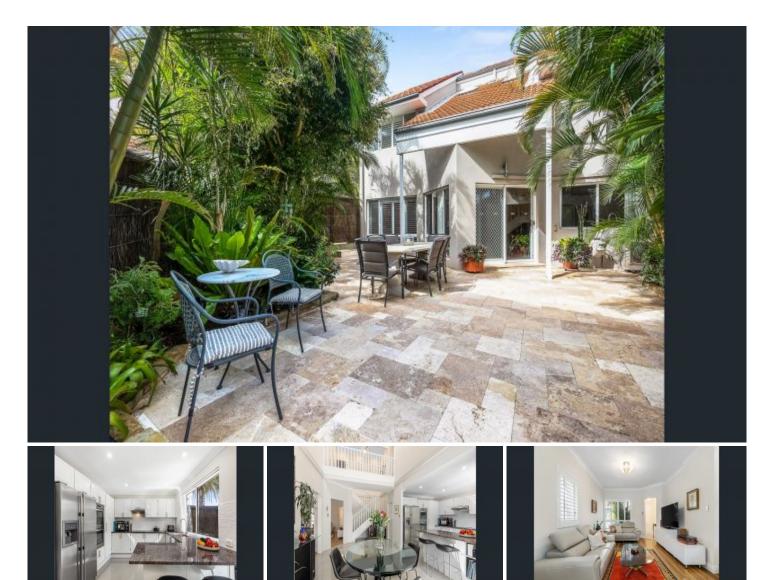

## 12/11-21 Florida Street Sylvania NSW

Style, space and luxury describe this two-level solid brick home. With impressive open plan living spaces and vaulted ceiling, this offers a relaxed and inviting lifestyle.

- Flowing formal living and dining room with timber floors and plantation shutters

- Generous casual dining space/family room with vaulted ceiling and sky lights

- Expansive travertine paved entertaining area, private lush green sanctuary

- Stylish granite kitchen provides double oven and breakfast bar

- Luxurious master suite with parents retreat, walk-in robe, generous ensuite

- Bedrooms two and three with built-in-robes and lots of