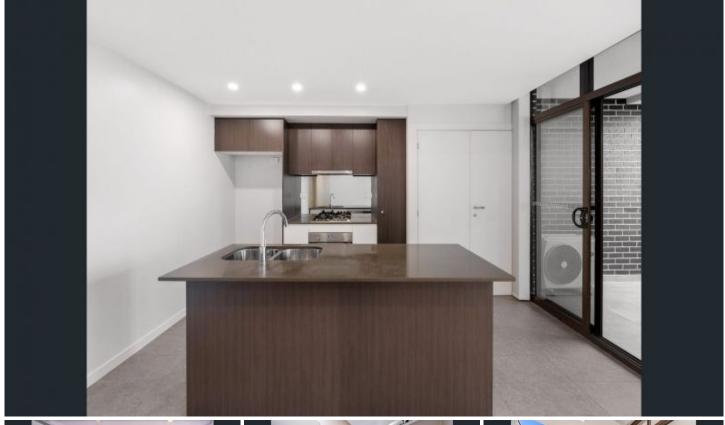

- Offering two large bedrooms with built-in wardrobes master with ensuite
- Open plan living/dining area with floorboards.
- Quality kitchen with gas cooking, stone bench tops and dishwasher
- North facing balcony with views towards city skyline and Botany Bay
- Split system air-conditioning
- Internal laundry
- Security Intercom
- Secure parking with separate storage cage