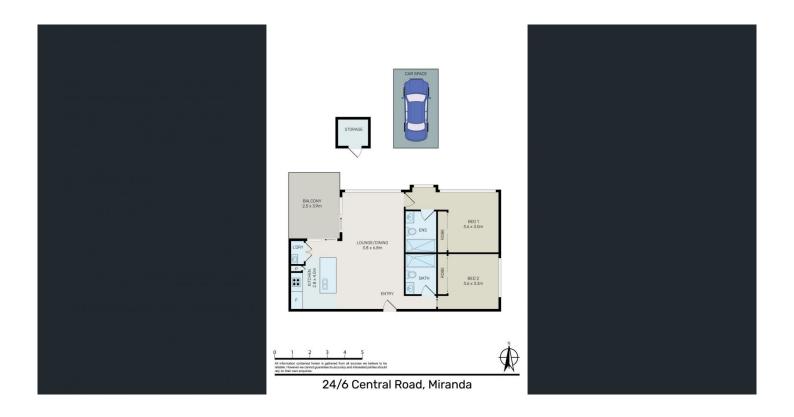

## 24/6 Central Road Miranda NSW

Well-appointed and spacious, this two bedroom, two bathroom apartment located in central Miranda is only a short walk to Miranda train station, Westfield shopping centre and schools.

- Offering two large bedrooms with built-in wardrobes master with ensuite
- Open plan living/dining area with floorboards.
- Quality kitchen with gas cooking, stone bench tops and dishwasher
- North facing balcony with views towards city skyline and Botany Bay
- Split system air-conditioning
- Internal laundry
- Security Intercom
- Secure parking with separate storage cage