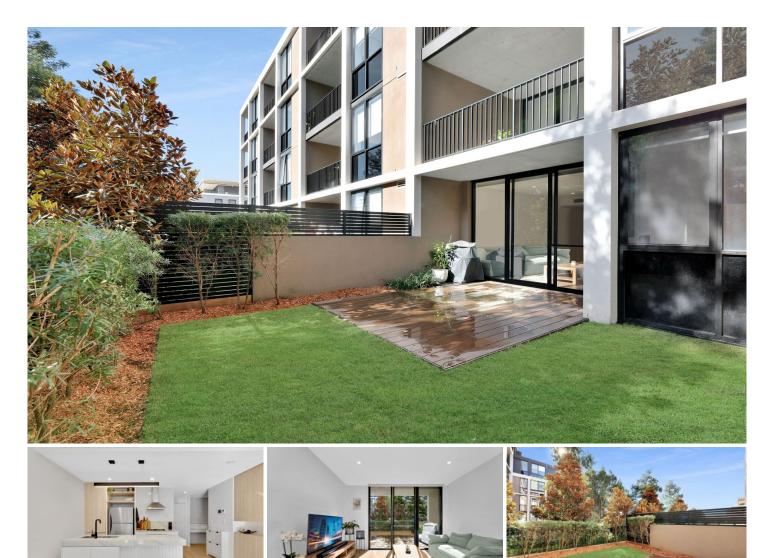

## 109/17 Mitchell Avenue Jannali NSW

Nestled in Jannali and less than 4 years old, this light and bright two bedroom unit has convenient access to all the amenities you need. The well appointed kitchen features sleek stone benchtops, high end stainless steel appliances and good storage. Two large bedrooms, master with ensuite, a second bathroom and a dedicated built-in study area not only make this a great investment but a perfect start for an executive couple or young family. Outside is the perfect garden space to be enjoyed all year round with its covered wooden deck and North facing sunny lawn with mature plants. In addition, this pet friendly development also offers its residents access to a private shared undercover barbeque area for celebrations when extended family and friends are invited, as well as a lovely communal garden and grassed lawn area for your relaxation and