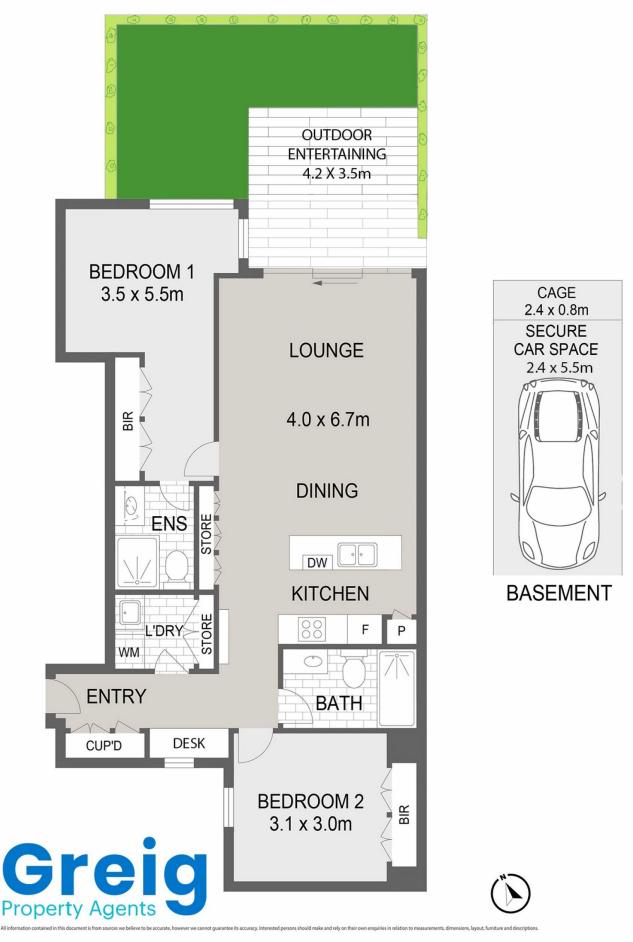

## 109/17 Mitchell Avenue Jannali NSW

Nestled in Jannali and less than 4 years old, this light and bright two bedroom unit has convenient access to all the amenities you need. The well appointed kitchen features sleek stone benchtops, high end stainless steel appliances and good storage. Two large bedrooms, master with ensuite, a second bathroom and a dedicated built-in study area not only make this a great investment but a perfect start for an executive couple or young family. Outside is the perfect garden space to be enjoyed all year round with its covered wooden deck and North facing sunny lawn with mature plants. In addition, this pet friendly development also offers its residents access to a private shared undercover barbeque area for celebrations when extended family and friends are invited, as well as a lovely communal garden and grassed lawn area for your relaxation and

## For full version visit the website

2 🛤 2 🚔 1 🚘

| Type<br>Price        |  |
|----------------------|--|
| <b>Building Size</b> |  |
| View                 |  |

- : Apartment : \$ 895,000
- : 149 sqm

: https://www.greigproperty.com/sale/nsw/ sutherland/jannali/residential/apartment/ 7651654