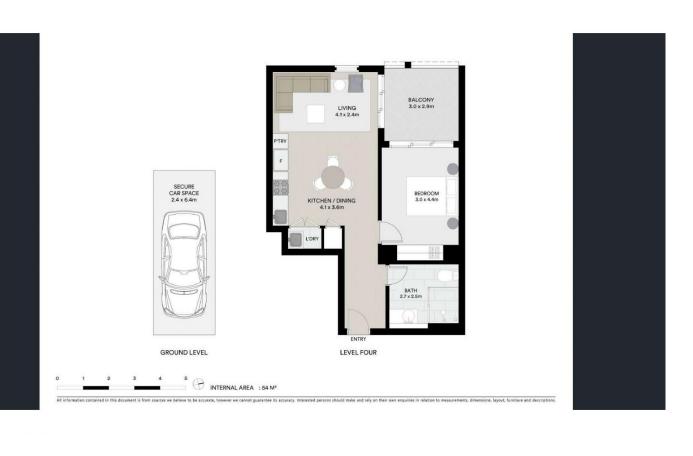

## 408/17 Mitchell Avenue Jannali NSW

This brand new apartment located just paces from the train station, cafes and shops presents an enviable lifestyle and perfect opportunity to live in a sought after location. This apartment offers security block, open plan living with stylish finishes and high quality fittings.

- open-plan living and dining spacesample outdoor areas and common areas
- stylish finishes with high quality fittings
- complete with allocated secure car space