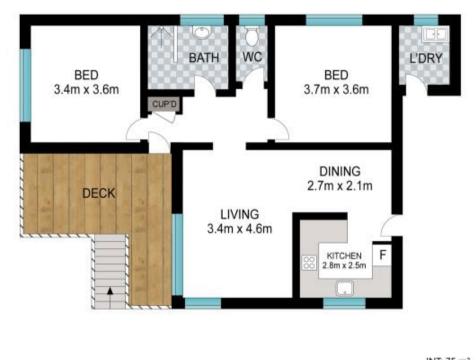

## 34 Oyster Bay Road Oyster Bay NSW

Nestled down the end of a private driveway, this waterfront home offers an ever changing view of Oyster Bay. The quaint cottage has been masterfully renovated to ensure you enjoy the stunning views and superb light from almost every room in the house. Providing the perfect mix of tranquility and comfort, the property features open plan living, modern kitchen with electric appliances as well as a private bushland backdrop from which to soak up this enviable location.

- sun drenched interiors with floor to ceiling windows in the living area

- updated kitchen with European appliances and seamless access to dining area

- entertaining deck with captivating views and easy access