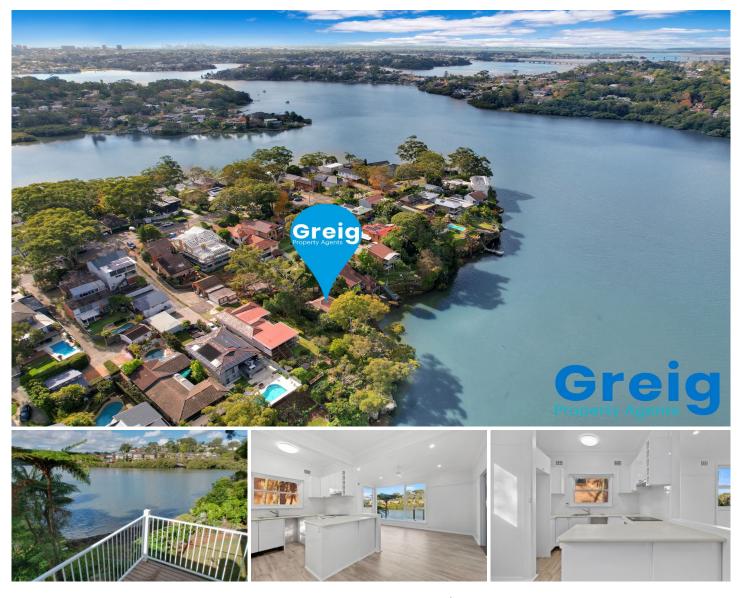

## 34 Oyster Bay Road Oyster Bay NSW

Nestled down the end of a private driveway, this waterfront home offers an ever changing view of Oyster Bay. The quaint cottage has been masterfully renovated to ensure you enjoy the stunning views and superb light from almost every room in the house. Providing the perfect mix of tranquility and comfort, the property features open plan living, modern kitchen with electric appliances as well as a private bushland backdrop from which to soak up this enviable location.

- sun drenched interiors with floor to ceiling windows in the living area

- updated kitchen with European appliances and seamless access to dining area

- entertaining deck with captivating views and easy access

34 Oyster Bay Road, Oyster Bay