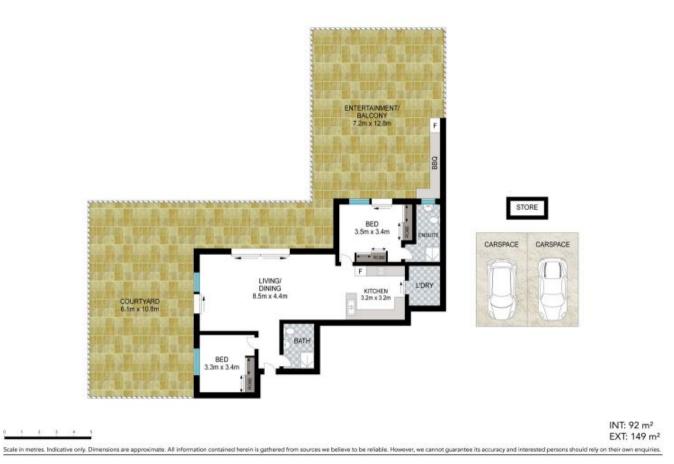

## 84/8-12 Wandella Road Miranda NSW

With one of the largest entertaining areas in the Sutherland Shire, this executive listing is sure to impress. With an extensive list of dining and entertainment options at your doorstep, this two bed, two bath, two car penthouse apartment complete with huge terrace entertaining and outdoor spa, offers the ultimate high end lifestyle.

- Uninterrupted, 180 degree city and bay views
- Two bedrooms with built-ins, main with ensuite
- Open plan kitchen, lounge and dining
- Air conditioned throughout
- Huge North facing terrace complete with outdoor kitchen and provision for -
- television
- Adjoining wrap around balcony with spa