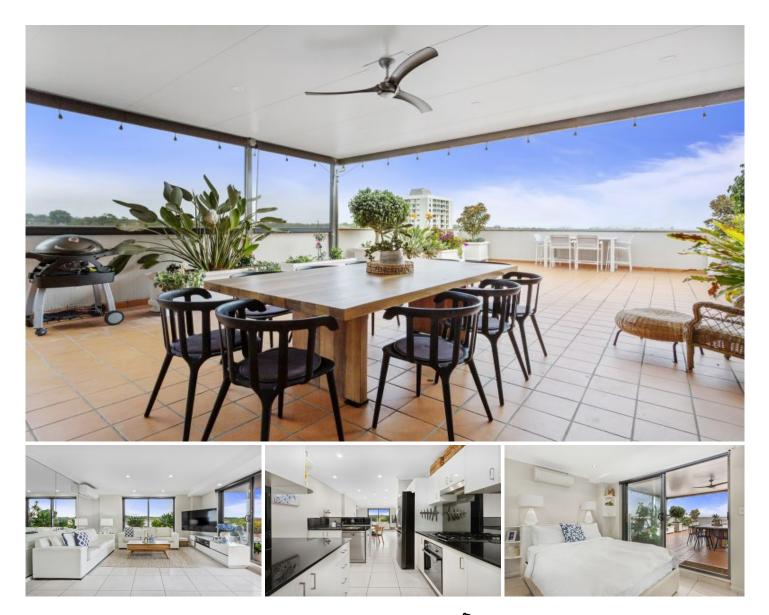

## 84/8-12 Wandella Road Miranda NSW

With one of the largest entertaining areas in the Sutherland Shire, this executive listing is sure to impress. With an extensive list of dining and entertainment options at your doorstep, this two bed, two bath, two car penthouse apartment complete with huge terrace entertaining and outdoor spa, offers the ultimate high end lifestyle.

- Uninterrupted, 180 degree city and bay views
- Two bedrooms with built-ins, main with ensuite
- Open plan kitchen, lounge and dining
- Air conditioned throughout
- Huge North facing terrace complete with outdoor kitchen and provision for -
- television
- Adjoining wrap around balcony with spa