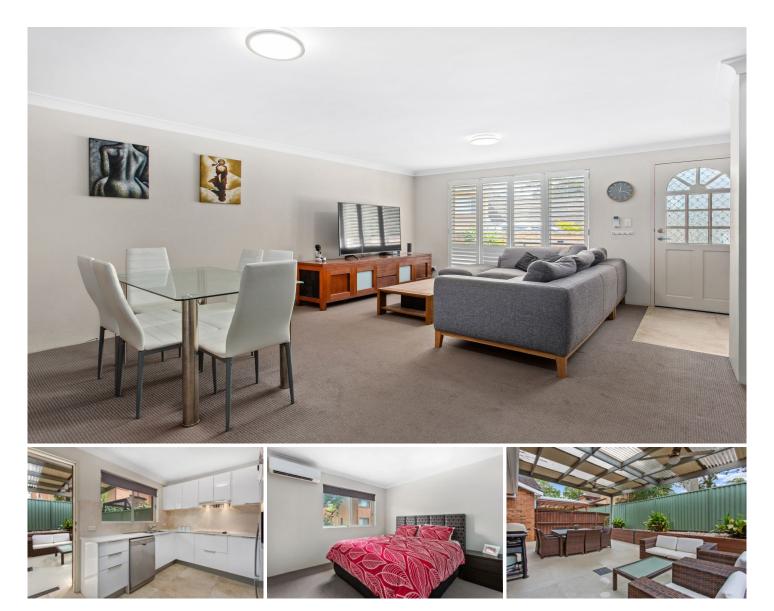

## 9/7 Melrose Avenue Sylvania NSW

A sunny rear north aspect and refreshed interiors combine for readymade low maintenance living in this inviting double level townhouse. It is privately tucked away in a well maintained complex of 10, within a short stroll of Southgate Shopping Centre.

- Easycare layout features open living and dining room
- North facing backyard with covered entertaining area
- Well presented modern kitchen, with stainless steel appliances
- Three spacious bedrooms, all include built-in wardrobes
- Master bedroom with airconditioning and ensuite
- Main bathroom complete with separate toilet
- Air conditioned living with internal laundry
- Internal access to the single lock-up garage, visitor