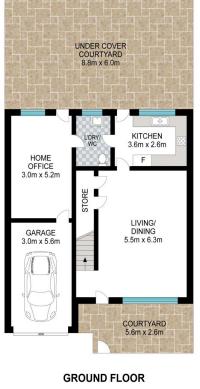

## For full version visit the website

https://www.greigproperty.com

FIRST FLOOR

| 0 1 2 3 4 5                                                                                                                                                                                                                        | INT: 160 m²<br>EXT: 68 m² |
|------------------------------------------------------------------------------------------------------------------------------------------------------------------------------------------------------------------------------------|---------------------------|
| Scale in metres. Indicative only. Dimensions are approximate. All information contained herein is gathered from sources we believe to be reliable. However, we cannot guarantee its accuracy and interested persons should rely on |                           |