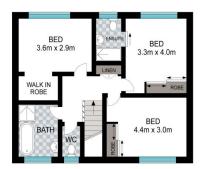

## For full version visit the website

https://www.greigproperty.com

FIRST FLOOR

| 0 1 2 3 4 5                                                                                                                                                                                                                        | INT: 160 m²<br>EXT: 68 m² |
|------------------------------------------------------------------------------------------------------------------------------------------------------------------------------------------------------------------------------------|---------------------------|
| Scale in metres. Indicative only. Dimensions are approximate. All information contained herein is gathered from sources we believe to be reliable. However, we cannot guarantee its accuracy and interested persons should rely on |                           |