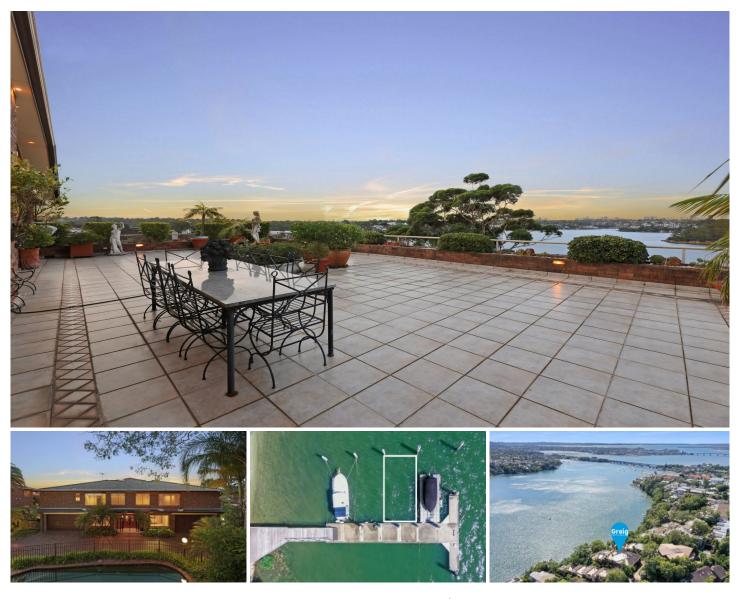

## 10/1-9 Tara Street Sylvania NSW

With an expansive northerly aspect, this oversized 772 sqm penthouse apartment features a grand double level layout incorporating both formal and informal lounge/dining areas, soaring ceilings and stunning water views. Comprising of six bedrooms, five bathrooms and an incredibly appointed master suite, this penthouse is the epitome of yesteryear grandeur. A sunny eat in kitchen, large family room, separate bar, home office, wine cellar and two double garages complete this home. In addition, a wish list of amenities including a private marina berth, tennis court and both an indoor and outdoor pool are included. As is expected when residing in Sylvania's exclusive 'Marlow' complex.

- Stunning waterfront location

For full version visit the website

6 🛤 5 🚔 4 🚘

| Type<br>Price    |      |
|------------------|------|
| Building<br>View | Size |

- : Apartment
- : \$ 3,950,000
- : 772 sqm