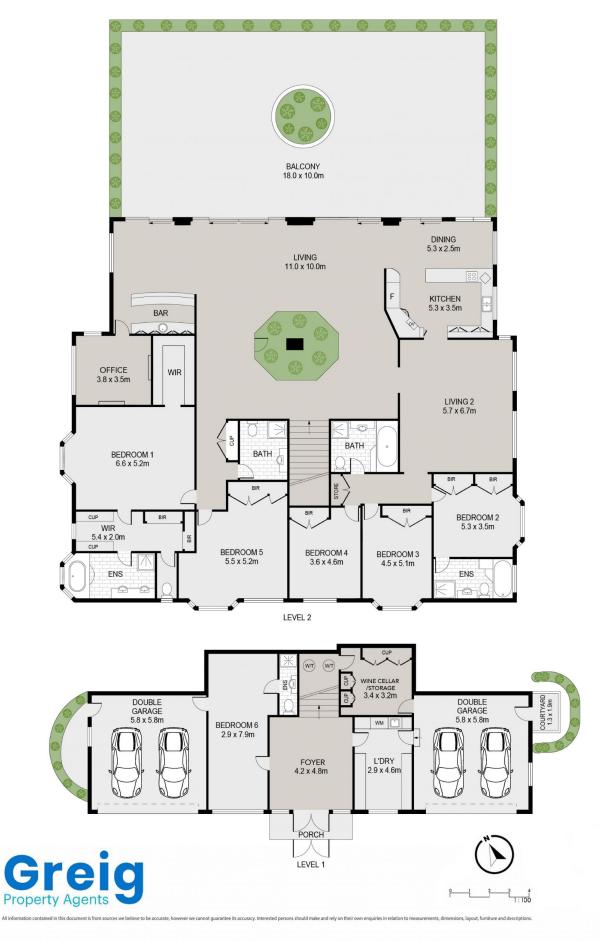

## 10/1-9 Tara Street Sylvania NSW

With an expansive northerly aspect, this oversized 772 sqm penthouse apartment features a grand double level layout incorporating both formal and informal lounge/dining areas, soaring ceilings and stunning water views. Comprising of six bedrooms, five bathrooms and an incredibly appointed master suite, this penthouse is the epitome of yesteryear grandeur. A sunny eat in kitchen, large family room, separate bar, home office, wine cellar and two double garages complete this home. In addition, a wish list of amenities including a private marina berth, tennis court and both an indoor and outdoor pool are included. As is expected when residing in Sylvania's exclusive 'Marlow' complex.