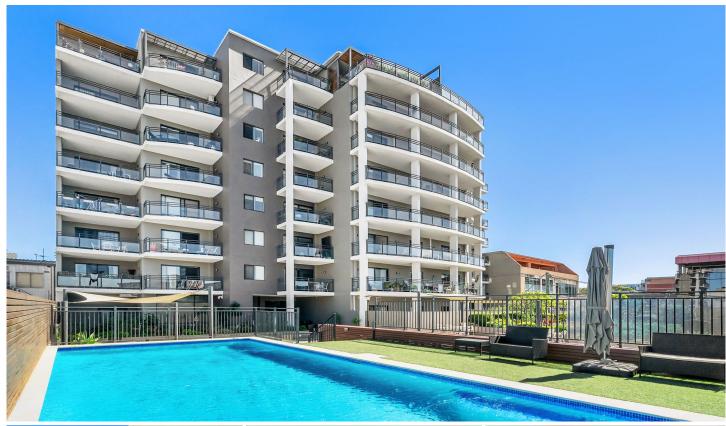

## 304/581 Kingsway Miranda NSW

Embracing a prized north aspect, this stylishly appointed apartment pairs wonderfully sunlit interiors with far-reaching panoramic views. It promises unrivalled lifestyle convenience, placed within footsteps of Westfield Miranda and the train station.

- Elevated level three position in desirable 'Lavita' building
- Spacious open living/dining area flooded with natural light
- Full width balcony enjoys all-day sun and expansive views
- Outlooks stretch as far as the city skyline and Botany Bay
- Modern kitchen has granite benches, European appliances
- Large bedrooms with built-ins, smartly finished bathroom
- Master features shower ensuite and opens out to balcony
- Access to private residents' courtyard with swimming pool
- Air conditioning, intercom entry and lift to secure car