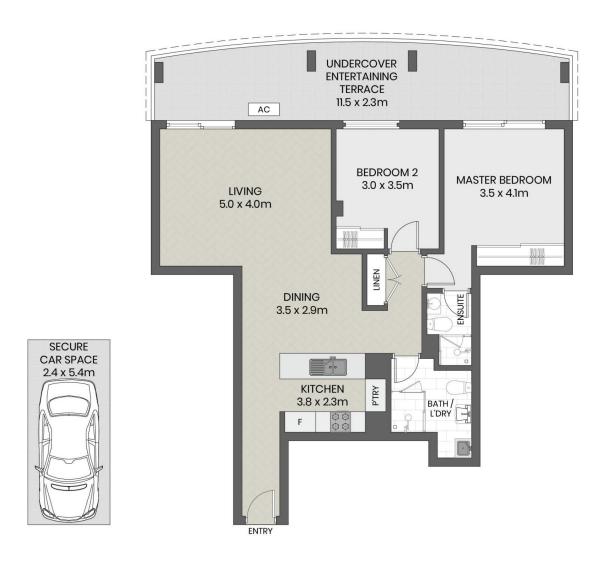

## 304/581 Kingsway Miranda NSW

Embracing a prized north aspect, this stylishly appointed apartment pairs wonderfully sunlit interiors with far-reaching panoramic views. It promises unrivalled lifestyle convenience, placed within footsteps of Westfield Miranda and the train station.

- Elevated level three position in desirable 'Lavita' building
- Spacious open living/dining area flooded with natural light
- Full width balcony enjoys all-day sun and expansive views
- Outlooks stretch as far as the city skyline and Botany Bay
- Modern kitchen has granite benches, European appliances
- Large bedrooms with built-ins, smartly finished bathroom
- Master features shower ensuite and opens out to balcony
- Access to private residents' courtyard with swimming pool
- Air conditioning, intercom entry and lift to secure car