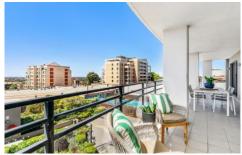

- Elevated level three position in desirable 'Lavita' building
- Spacious open living/dining area flooded with natural light
- Full width balcony enjoys all-day sun and expansive views
- Outlooks stretch as far as the city skyline and Botany Bay
- Modern kitchen has granite benches, European appliances
- Large bedrooms with built-ins, smartly finished bathroom
- Master features shower ensuite and opens out to balcony
- Access to private residents' courtyard with swimming pool
- Air conditioning, intercom entry and lift to secure car