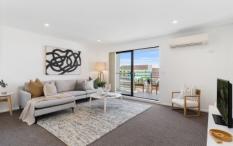

- Elevated level three position in desirable 'Lavita' building
- Spacious open living/dining area flooded with natural light
- Full width balcony enjoys all-day sun and expansive views
- Outlooks stretch as far as the city skyline and Botany Bay
- Modern kitchen has granite benches, European appliances
- Large bedrooms with built-ins, smartly finished bathroom
- Master features shower ensuite and opens out to balcony
- Access to private residents' courtyard with swimming pool
- Air conditioning, intercom entry and lift to secure car