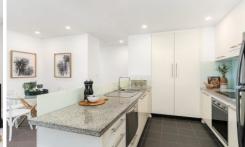

- Elevated level three position in desirable 'Lavita' building
- Spacious open living/dining area flooded with natural light
- Full width balcony enjoys all-day sun and expansive views
- Outlooks stretch as far as the city skyline and Botany Bay
- Modern kitchen has granite benches, European appliances
- Large bedrooms with built-ins, smartly finished bathroom
- Master features shower ensuite and opens out to balcony
- Access to private residents' courtyard with swimming pool
- Air conditioning, intercom entry and lift to secure car