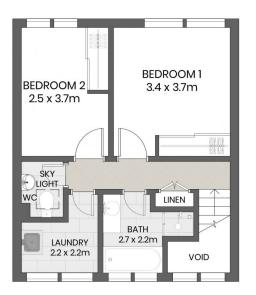

- Practical dual level floorplan promising easycare lifestyle
- Combined living and dining zones enhanced by high ceilings
- Front and rear garden courtyards immersed in blissful privacy
- Neatly presented kitchen featuring Westinghouse appliances
- Two good sized bedrooms provide mirrored built-in wardrobes