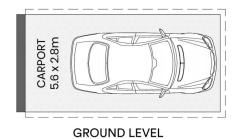

- Practical dual level floorplan promising easycare lifestyle
- Combined living and dining zones enhanced by high ceilings
- Front and rear garden courtyards immersed in blissful privacy
- Neatly presented kitchen featuring Westinghouse appliances
- Two good sized bedrooms provide mirrored built-in wardrobes