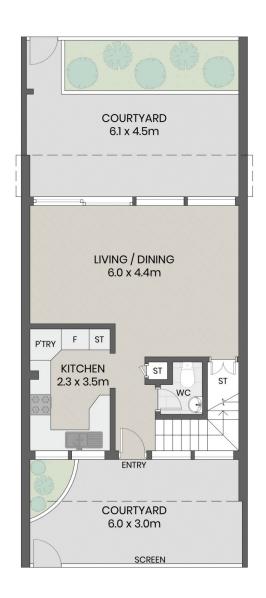

- Practical dual level floorplan promising easycare lifestyle
- Combined living and dining zones enhanced by high ceilings
- Front and rear garden courtyards immersed in blissful privacy
- Neatly presented kitchen featuring Westinghouse appliances
- Two good sized bedrooms provide mirrored built-in wardrobes

## 6/1 Koorooma Place, Sylvania

FIRST LEVEL