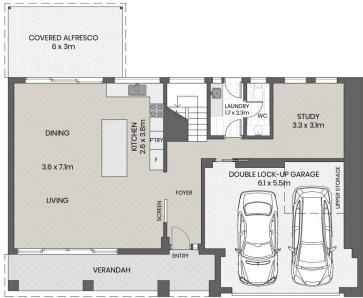

- Glass-framed modern interiors with stylish timber floors
- Swimming pool set amid hedge-lined gardens and sunny lawns
- Kitchen features a stone island bar and quality appliances
- Spacious home office plus four bedrooms with built-in robes
- Two sleek bathrooms plus powder room, main bathroom with bath
- Grand master with walk-in, chic ensuite and two balconies

## 10 Onslow Place, Sylvania

**ONSLOW PLACE** 

GROUND FLOOR