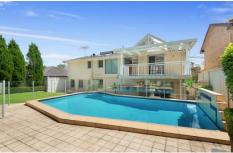

- Glass-framed modern interiors with stylish timber floors
- Swimming pool set amid hedge-lined gardens and sunny lawns
- Kitchen features a stone island bar and quality appliances
- Spacious home office plus four bedrooms with built-in robes
- Two sleek bathrooms plus powder room, main bathroom with bath
- Grand master with walk-in, chic ensuite and two balconies