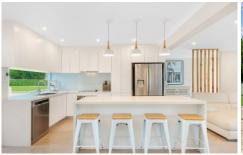

- Glass-framed modern interiors with stylish timber floors
- Swimming pool set amid hedge-lined gardens and sunny lawns
- Kitchen features a stone island bar and quality appliances
- Spacious home office plus four bedrooms with built-in robes
- Two sleek bathrooms plus powder room, main bathroom with bath
- Grand master with walk-in, chic ensuite and two balconies