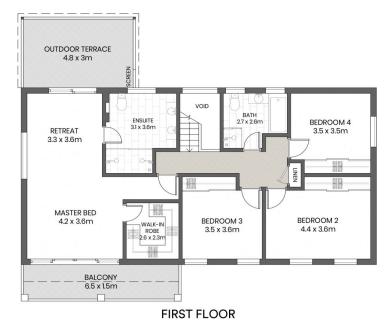

- Glass-framed modern interiors with stylish timber floors
- Swimming pool set amid hedge-lined gardens and sunny lawns
- Kitchen features a stone island bar and quality appliances
- Spacious home office plus four bedrooms with built-in robes
- Two sleek bathrooms plus powder room, main bathroom with bath
- Grand master with walk-in, chic ensuite and two balconies