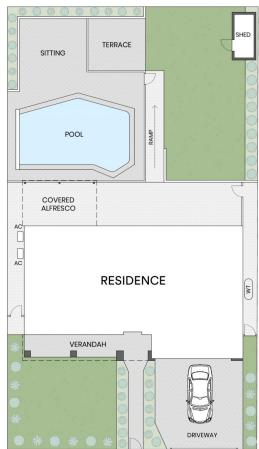

- Glass-framed modern interiors with stylish timber floors
- Swimming pool set amid hedge-lined gardens and sunny lawns
- Kitchen features a stone island bar and quality appliances
- Spacious home office plus four bedrooms with built-in robes
- Two sleek bathrooms plus powder room, main bathroom with bath
- Grand master with walk-in, chic ensuite and two balconies