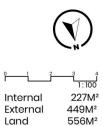

## 4 🕒 2 📛 2 🖨

Type : House Price : \$ 2,100,000 Land Size : 556.4 sqm

View : https://www.greigproperty.com/sale/nsw/sut

herland/sylvania/residential/house/7378590

David Greig 0414666559