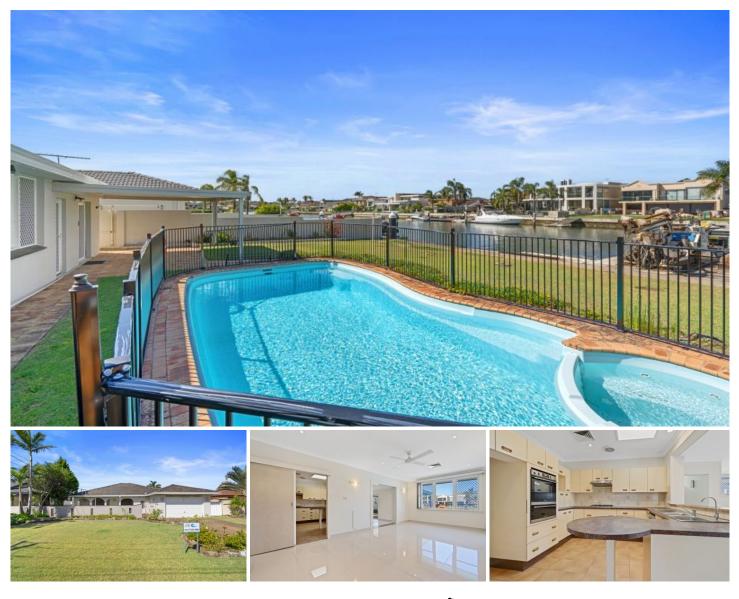

## 12 Roper Crescent Sylvania Waters NSW

Single level, three bedroom home with excellent deep water mooring facilities.

All bedrooms are carpeted and the home has ducted reverse cycle air conditioning throughout. The rear of the home has an inground pool and outdoor entertaining area.

- \* Enclosed front courtyard
- \* Ducted reverse cycle air conditioning
- \* 2 separate living areas
- \* 2 car garage
- \* Pontoon & deep water mooring facilities
- \* Sparkling inground pool
- \* Sought after location