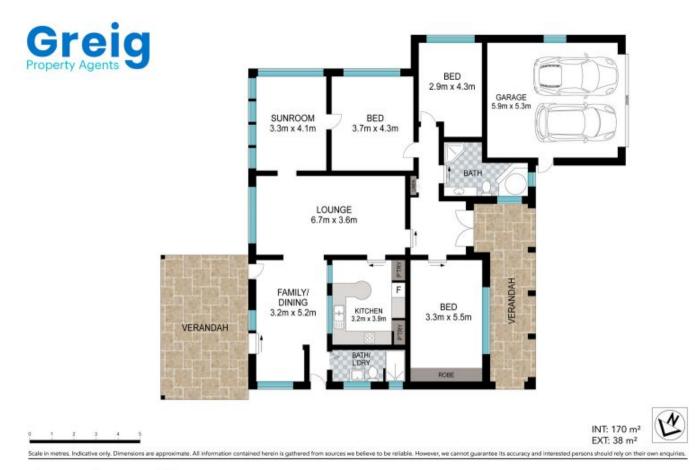

## 12 Roper Crescent Sylvania Waters NSW

Single level, three bedroom home with excellent deep water mooring facilities.

All bedrooms are carpeted and the home has ducted reverse cycle air conditioning throughout. The rear of the home has an inground pool and outdoor entertaining area.

- \* Enclosed front courtyard
- \* Ducted reverse cycle air conditioning
- \* 2 separate living areas
- \* 2 car garage
- \* Pontoon & deep water mooring facilities
- \* Sparkling inground pool
- \* Sought after location